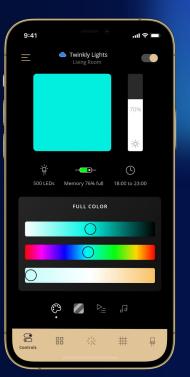

#### Control Panel

A new place to control your smart decoration. Check the status of your device. Change modes between Full Color, Effect, Playlist, and Music.

The Full Color option brings better harmony with simple digital assistant commands like "Turn lights Blue", reflecting the same on the app and giving the option to alter it.