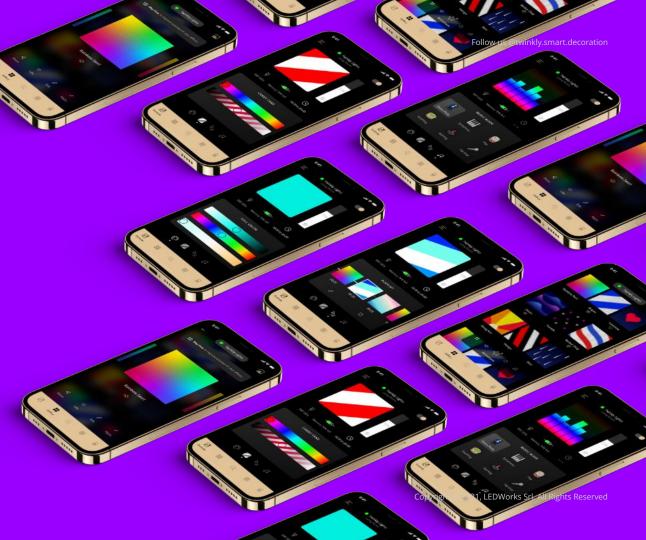

## Digital lighting

THE CORE POWER OF THE SYSTEM IS TWINKLY APP.
FULL OF UNIQUE AND ENABLING FEATURES, FREE
FOR IOS AND ANDROID.

Twinkly app is much more than the remote control of your decorations. It features thousands of stunning effects, ready to play just with a tap on the screen, and gives you the ability to customize them or to create your very own, just by drawing with a finger.

## Effects gallery

CHOOSE FROM THE GALLERY.

DOWNLOAD ALWAYS NEW ONES.

Our new Effects Gallery is getting vastly improved with lots of effects to suit everyone's tastes, tags for different requirements and easy to preview effects grid.

#### Fx Wizard

THE POWER OF CREATION IN YOUR HANDS. NOW SMOOTHER, MORE INTUITIVE.

FX Wizard simple but extremely powerful tool that anyone can use to create stunning effects in a matter of seconds. The user will have the ability to choose, adjust, and mix different patterns to create unique compositions with ease using intuitive gestures.