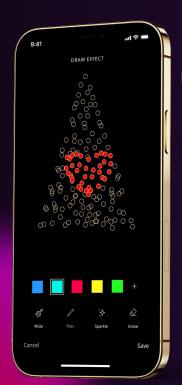

#### Fx Wizard

THE POWER OF CREATION IN YOUR HANDS. NOW SMOOTHER, MORE INTUITIVE.

FX Wizard simple but extremely powerful tool that anyone can use to create stunning effects in a matter of seconds. The user will have the ability to choose, adjust, and mix different patterns to create unique compositions with ease using intuitive gestures.

Pinch, zoom, rotate and boom! Here is your new, very own, pro-grade effect!