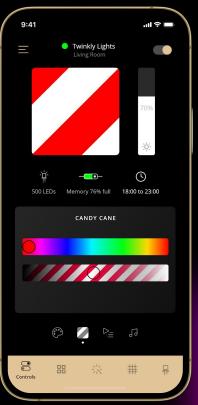

#### Control Panel

A new place to control your smart decoration. Check the status of your device. Change modes between Full Color, Effect, Playlist, and Music.

The Full Color option brings better harmony with simple digital assistant commands like "Turn lights Blue", reflecting the same on the app and giving the option to alter it.