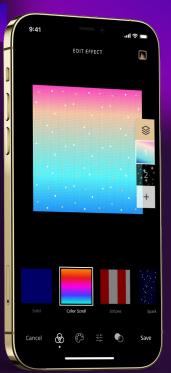

#### Fx Wizard

THE POWER OF CREATION IN YOUR HANDS. NOW SMOOTHER, MORE INTUITIVE.

FX Wizard simple but extremely powerful tool that anyone can use to create stunning effects in a matter of seconds. The user will have the ability to choose, adjust, and mix different patterns to create unique compositions with ease using intuitive gestures.

Pinch, zoom, rotate and boom! Here is your new, very own, pro-grade effect!