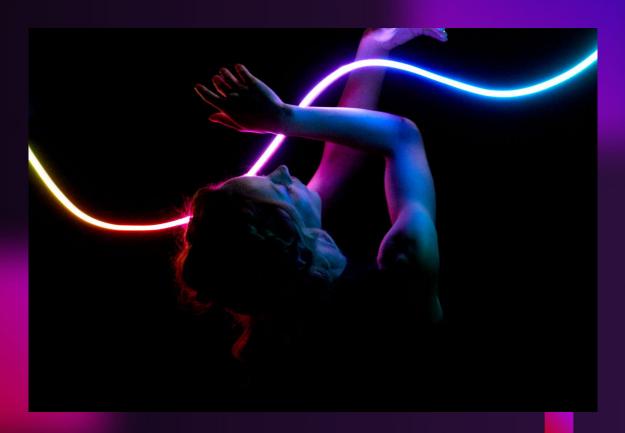

#### flex

NEON VIBES, MADE SMART.

A neon-like continuous glow, and the ability to be shaped into anything you want. This is flex, a perfect fit for everyone aiming to make their space truly unique.

Shape and reshape it on your wall: Twinkly's technology now gets to every corner of your home.