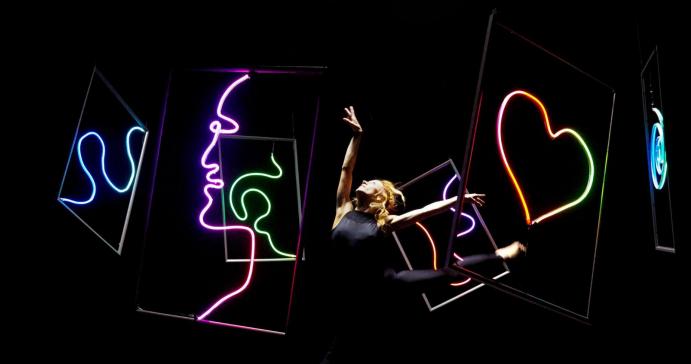

#### flex

NEON VIBES, MADE SMART.

A neon-like continuous glow, and the ability to be shaped into anything you want. This is flex, a perfect fit for everyone aiming to make their space truly unique.

Shape and reshape it on your wall: Twinkly's technology now gets to every corner of your home.

## flex

**addressable LED flex tube** Red, Green, Blue LED

2m / 6.5ft RGB LED flex tube 3m / 10ft RGB LED flex tube

NEW!

Thank you & stay tuned.