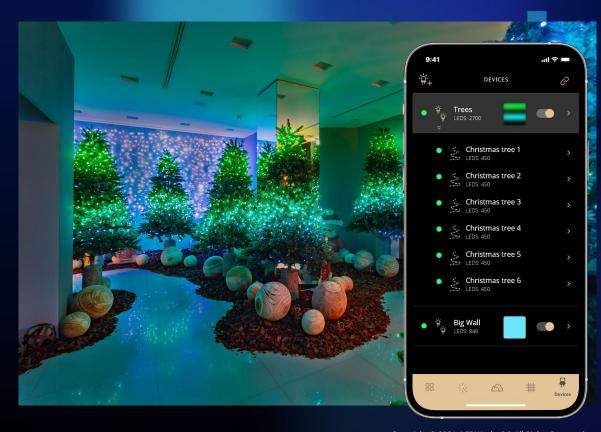

## Sync

LINK DEVICES JUST BY SELECT THEM FROM THE DEVICE LIST. TWINKLY WILL AUTOMATICALLY SYNC THEM TOGETHER.

It is always good to have more LEDs. Specially when unifying them to make a giant installation is so easy.

With Twinkly App, you can virtually connect multiple Twinkly lights to create a big scenario, all within a few taps.