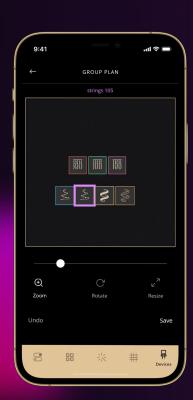

## **Group** Creation

Sometimes, the devices might be hidden from the eye of the camera. Or it is just not feasible to map the entire scenario.

In such cases, users can choose to create their scene manually by dragging, zooming and rotating their devices to match real life setup.

Layout Switch allows to zoomed in, users see the layouts; while zoomed out, they see icon tiles

TWINKLY PORTFOLIO 2022