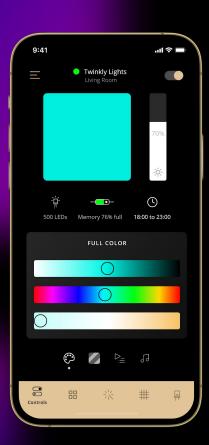

#### Control Panel

A new place to control your smart decoration. Check the status of your device. Change modes between Full Color, Effect, Playlist, and Music.

The Full Color option brings better harmony with simple digital assistant commands like "Turn lights Blue", reflecting the same on the app and giving the option to alter it.