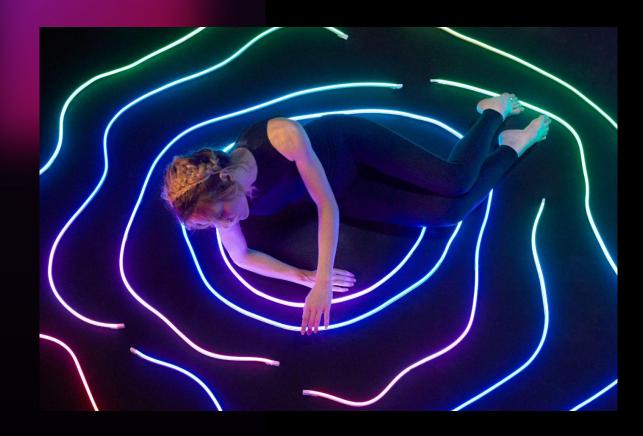

#### flex

NEON VIBES, MADE SMART.

A neon-like continuous glow, and the ability to be shaped into anything you want. This is flex, a perfect fit for everyone aiming to make their space truly unique.

Shape and reshape it on your wall: Twinkly's technology now gets to every corner of your home.