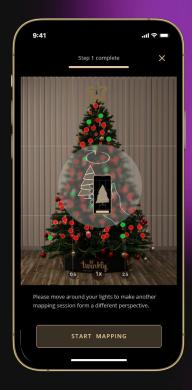

## LED Pixels

MAGIC 3D ANIMATIONS, DISPLAYED ON YOUR DECORATION JUST LIKE A VIDEO ON YOUR TV.

You can have incredible results, quickly and easily: the Twinkly app maps, through the smartphone camera, the exact position of each LED bulb in the 3D space letting you wrap any shape you want and apply amazing effects with pixel-perfect precision.

#### Computer Vision

JUST FRAME YOUR DECORATION.
TWINKLY WILL DO THE REST.

The heuristic Computer Vision mapping functionality performs a scan of your decoration to create a true virtual layout to precisely control the whole group of lights as one single object.

By a quick sequence of encoded light flashes, the app is able to determine the position and corresponding identification code of each single LED.

A sophisticated reconstruction algorithm combines views made at different angles to create the best 3D model in a bunch of seconds.