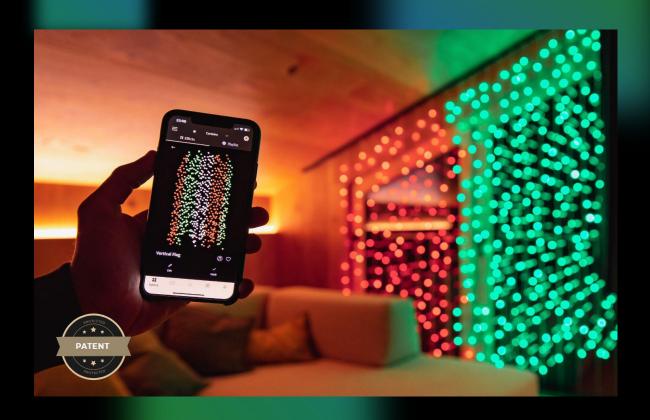

## LED Pixels

MAGIC 3D ANIMATIONS, DISPLAYED ON YOUR DECORATION JUST LIKE A VIDEO ON YOUR TV.

You can have incredible results, quickly and easily: the Twinkly app maps, through the smartphone camera, the exact position of each LED bulb in the 3D space letting you wrap any shape you want and apply amazing effects with pixel-perfect precision.

#### Computer Vision

JUST FRAME YOUR DECORATION.
TWINKLY WILL DO THE REST.

The heuristic Computer Vision mapping functionality performs a scan of your decoration to create a true virtual layout to precisely control the whole group of lights as one single object.

By a quick sequence of encoded light flashes, the app is able to determine the position and corresponding identification code of each single LED.

A sophisticated reconstruction algorithm combines views made at different angles to create the best 3D model in a bunch of seconds.