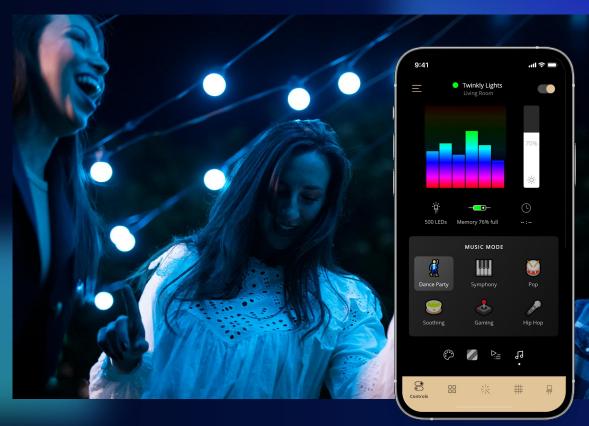

## Twinkly Music

ANOTHER REVOLUTIONARY TECHNOLOGY READY TO GIVE COLOR AND SHAPE TO ANY SOUND.

Twinkly Music, in combination with any Twinkly light set, offers much more than just music sensitivity: its cutting-edge algorithms decode any sound source in real time (whether it's classical Christmas songs or dance music) to identify relevant musical elements to create a combined audio-visual experience.

#### Control Panel

A new place to control your smart decoration. Check the status of your device. Change modes between Full Color, Effect, Playlist, and Music.

The Full Color option brings better harmony with simple digital assistant commands like "Turn lights Blue", reflecting the same on the app and giving the option to alter it.