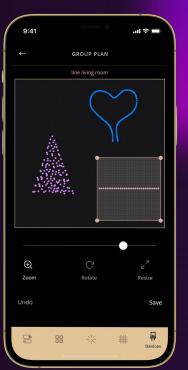

## **Group** Creation

Sometimes, the devices might be hidden from the eye of the camera. Or it is just not feasible to map the entire scenario.

In such cases, users can choose to create their scene manually by dragging, zooming and rotating their devices to match real life setup.

Layout Switch allows to zoomed in, users see the layouts; while zoomed out, they see icon tiles

TWINKLY PORTFOLIO 2022