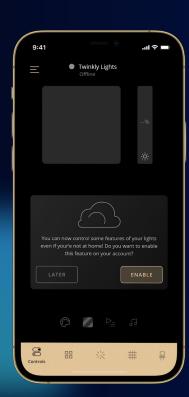

#### **Remote** Control

THE ABILITY FOR THE USER TO CONTROL THEIR TWINKLY DEVICES WHILE AWAY FROM A DIFFERENT LOCATION.

With this functionality turned on, they can control the power on/off, brightness, change color and switch to different modes like effects, playlist or music.