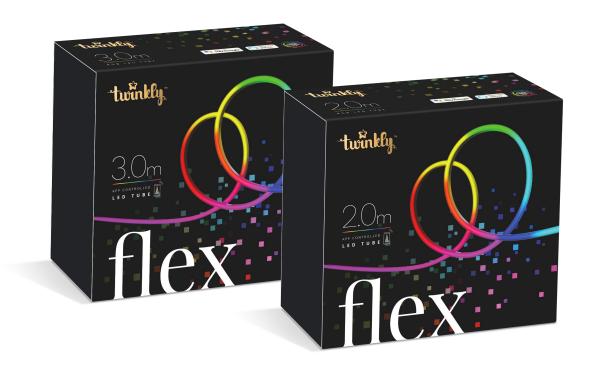

## flex

**addressable LED flex tube** Red, Green, Blue LED

2m / 6.5ft RGB LED flex tube 3m / 10ft RGB LED flex tube

NEW!

Thank you & stay tuned.