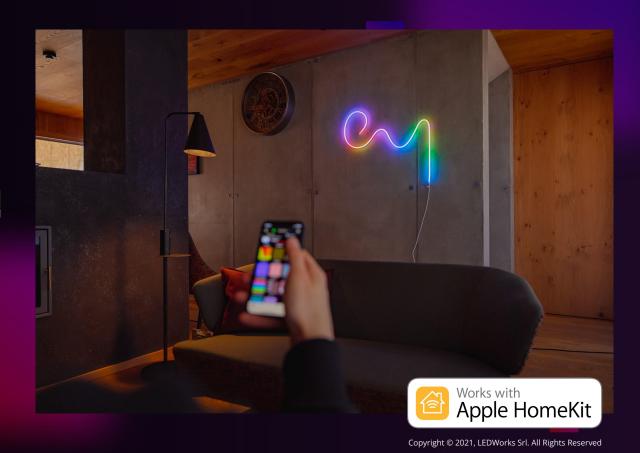

We have gone a step further and made them controllable via Apple HomeKit\* as well, encapsulating the full spectrum of smart home compatibility.

# **Homekit** native

NATIVE APPLE HOMEKIT ON NEW RELEASES

New Twinkly devices to have native Apple Homekit.

Dots, drops, flex, line, squares.