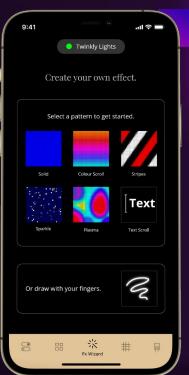

#### Fx Wizard

THE POWER OF CREATION IN YOUR HANDS. NOW SMOOTHER, MORE INTUITIVE.

FX Wizard simple but extremely powerful tool that anyone can use to create stunning effects in a matter of seconds. The user will have the ability to choose, adjust, and mix different patterns to create unique compositions with ease using intuitive gestures.

Pinch, zoom, rotate and boom! Here is your new, very own, pro-grade effect!