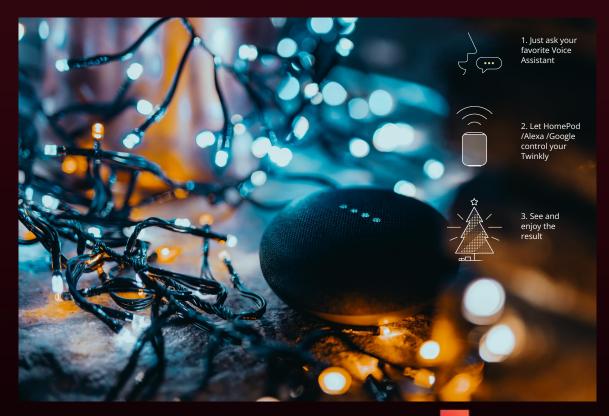

#### Works with...

TWINKLY WORKS WITH THE BEST SMART HOME SYSTEMS.

Twinkly Lights have always been on the frontier of latest technology and features. An aspect of it has been the compatibility with Google Home and Amazon Alexa.

We have gone a step further and made them controllable via Apple HomeKit\* as well, encapsulating the full spectrum of smart home compatibility.