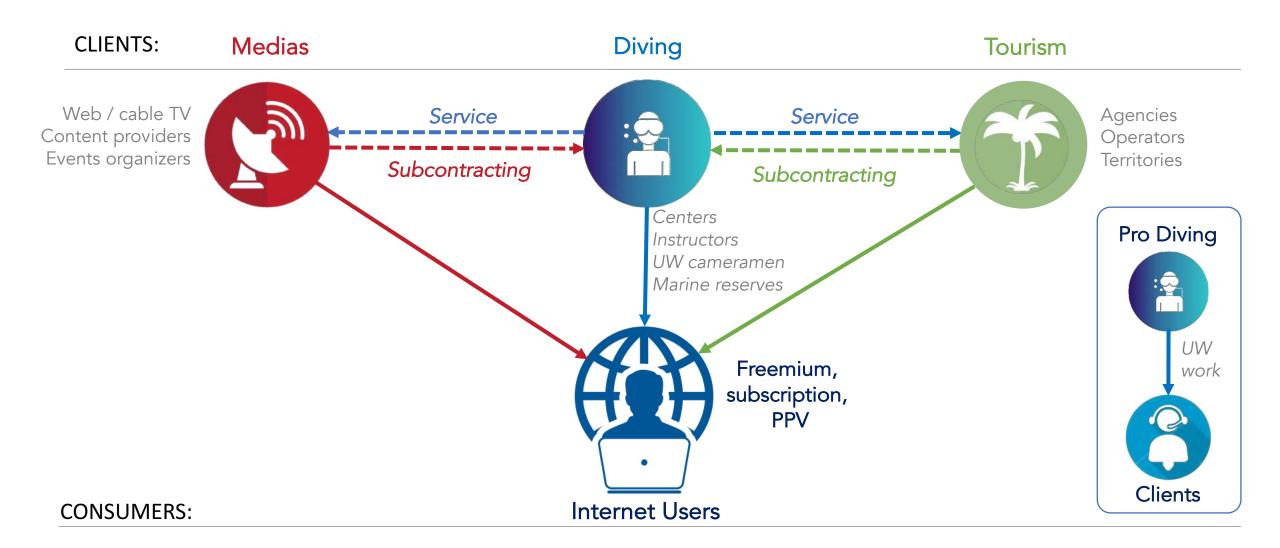

ble to all





#### **B2B2C** Business Model







## The problem

60% of world population would like to explore the oceans but cannot

99.9% only see the surface



just 0.1%
really dive into the
OCEANS



## Telescapade Underwater interactive video conferencing

#### Telescapade





## Underwater video conferencing solution





- Diver camera
- Speaker
- Audio capture : Microphone / hydrophone
- Housing for smartphone connected to the surface by Wi-Fi:
  - Video feedback from the surface
  - Embedded applications (AI, site maps...)



The system is connected with a 30 metres cable to a computer at the surface (boat, beach...). The computer is connected in 4G to the internet.

Future design



## Telescapade LIVE Underwater videoconferencing system





#### **B2B2C** Business model





## Our references

Cookies Factory

Giverny Garden

Thoiry Zoosafari

Lagoon in La Réunion island









Culture, nature, wildlife... endless events!



#### Awards and media coverage

- Geneva Invention Fair 2013
- Gold medal with congratulations from the jury
- IT category Prize from the French National Institute of Industrial Property (INPI)
- Prize from the French-Swiss Chamber of Commerce and Industry
  - 41st International Exhibition of Inventions of Geneva The world's most important inventions 10 > 14 April 2013 Among 1000 inventions from 45 countries. VirtualDive's Interactive Aquatic Console, the DOLPHYN, obtained the following awards: - Gold medal with honors Franco-Swiss Chamber of Commerce and Industry Award - French Industrial Property Institute Award

- Aqualie Award 20