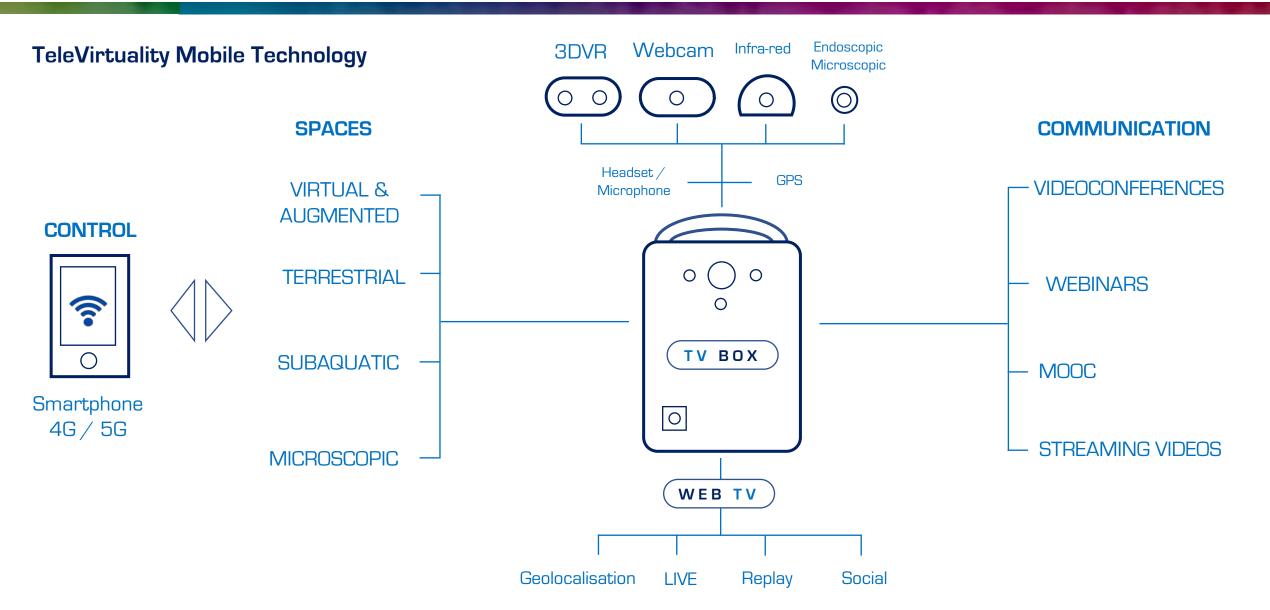

# Our innovations

Mobile, multi-environment, multi-Point of View videoconferencing systems

## TeleVirtuality: LIVE Virtual teleportations

## LIVE Virtual teleportations system

## Mobile video conferencing solution

#### Simultaneous multi-camera broadcasts

Live, Geo-location, Multi-point of view, sharing with families