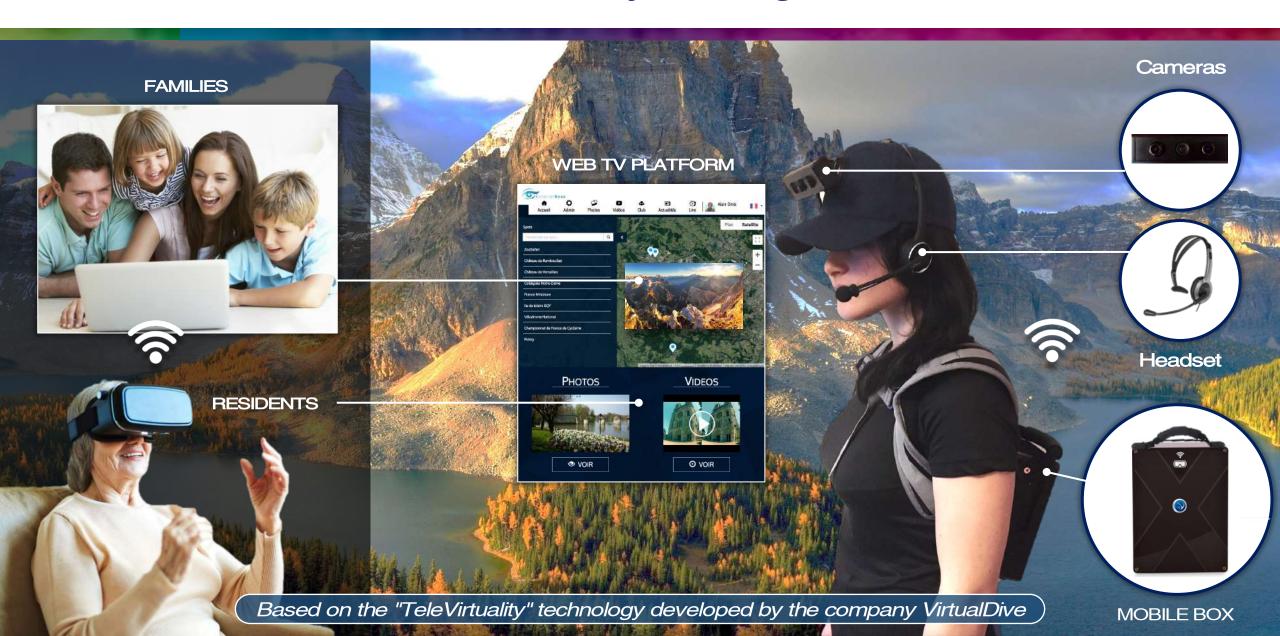

## Digital and seniors

In 2016, 63% of 65-75 years old are internet users (ipsos)

Internet, tablets, Skype, interactive applications, Wii game consoles, Virtual Reality...

Today, 50% of institutions have tested solutions based on new technologies

Tomorrow's residents will demand digital entertainment

#### First events: telescapades in Thoiry (Zoo)

« One resident told me that he hadn't been back to Thoiry for 50 years. He was moved. Some of them will be delighted to see the park again in a different form, possibly with a presentation by the caretakers and the care of the animals.... A great experience for all of them. The residents, with or without cognitive problems, remained captivated until the end of the session ».

Linda – Animator at the Maison du Parc (95)