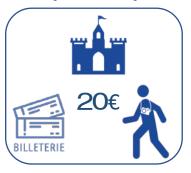

#### **B2B** Business model

Price of the "physical" visit Example: 20€/person

Virtual visit rate Example: 120€/hour per establishment

In this example, the partner venue receives 200€ which is equivalent to 10 visitor admissions or a face-to-face group rate

<sup>\*</sup> If entrance fees and guide fees

<sup>\*\*</sup> Excluding travel expenses for events outside the Paris Region