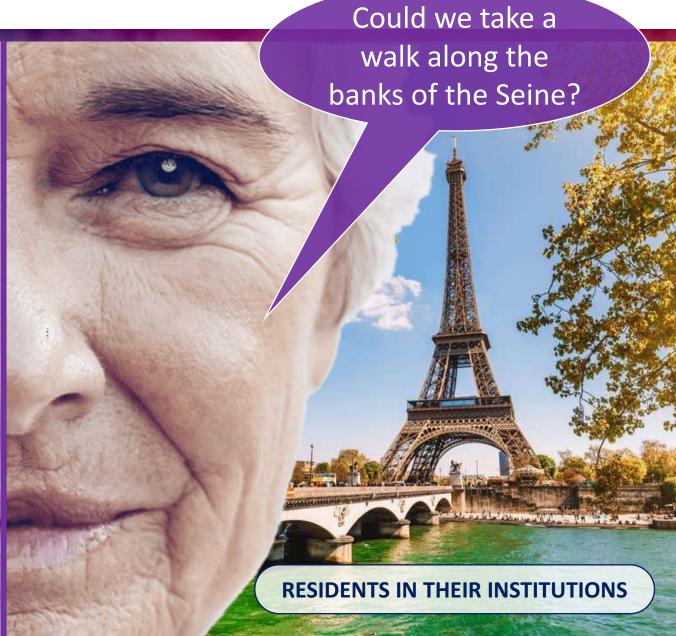

## Digital and seniors

In 2016, 63% of 65-75 years old are internet users (ipsos)

Internet, tablets, Skype, interactive applications, Wii game consoles, Virtual Reality...

Today, 50% of institutions have tested solutions based on new technologies

Tomorrow's residents will demand digital entertainment