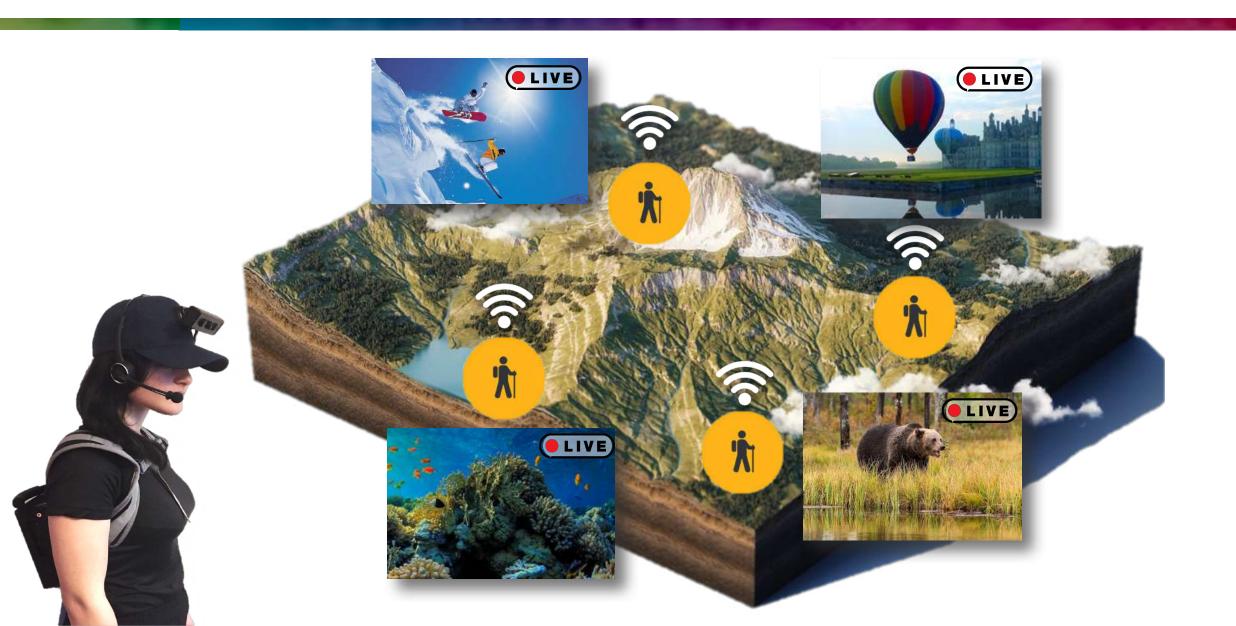

## Live streaming of events

#### Live events

### Mobile & connected operators on the field