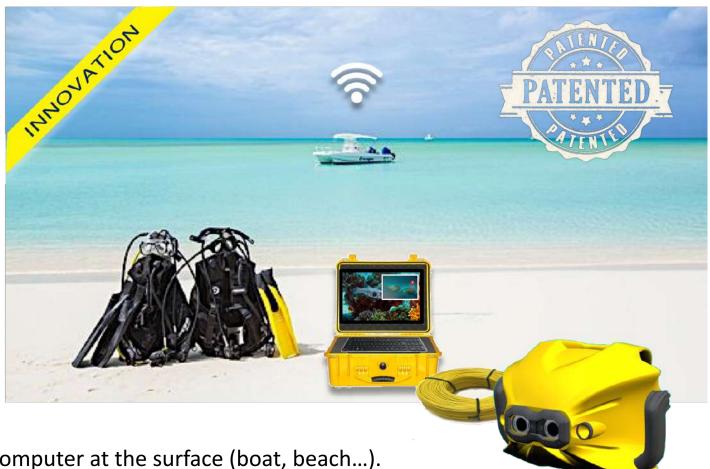

## Underwater video conferencing solution

- Diver camera
- Speaker
- Audio capture : Microphone / hydrophone
- Housing for smartphone connected to the surface by Wi-Fi:
  - Video feedback from the surface
  - Embedded applications (AI, site maps...)

The system is connected with a 30 metres cable to a computer at the surface (boat, beach...). The computer is connected in 4G to the internet.

Future design