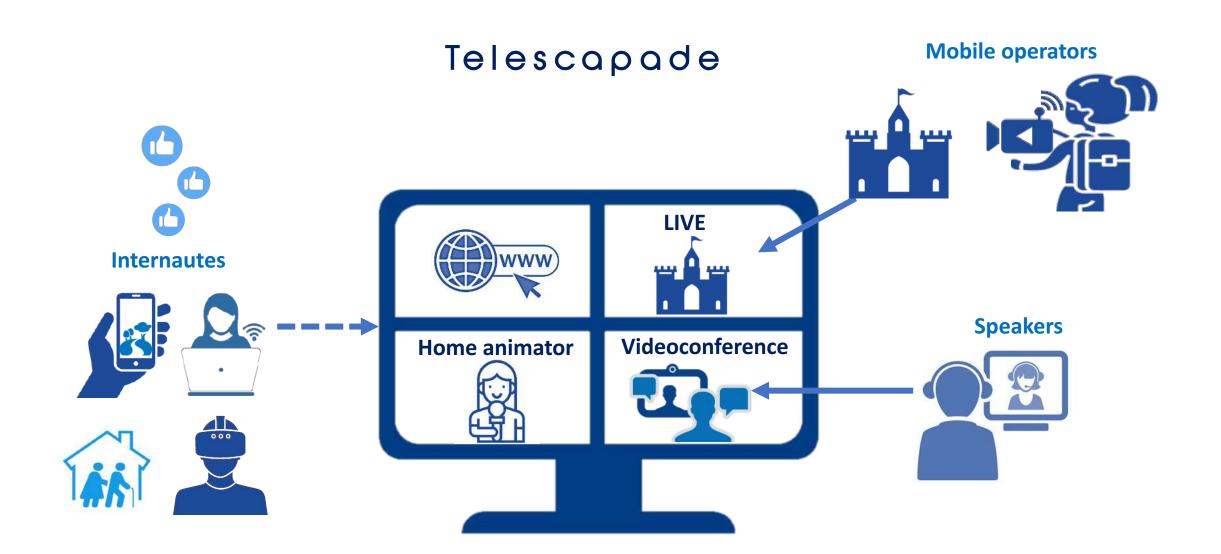

## Live streaming of events

#### Live events

#### Live Web TV

### Mobile & connected operators on the field