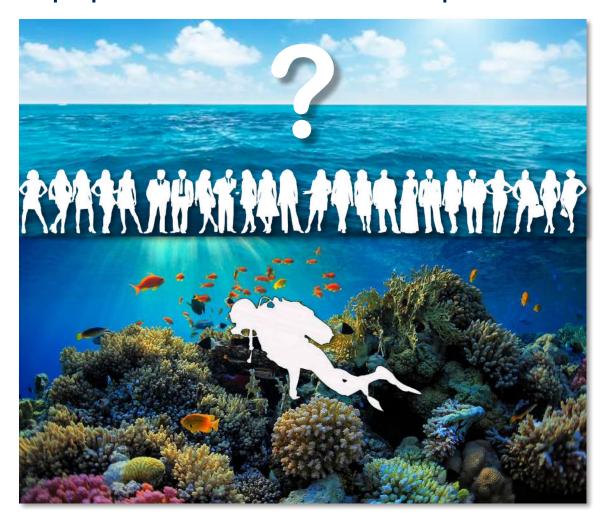

## Underwater video conferencing solution

- Diver camera
- Speaker
- Audio capture : Microphone / hydrophone
- Housing for smartphone connected to the surface by Wi-Fi:
  - Video feedback from the surface
  - Embedded applications (AI, site maps...)

The system is connected with a 30 metres cable to a computer at the surface (boat, beach...). The computer is connected in 4G to the internet.

Future design