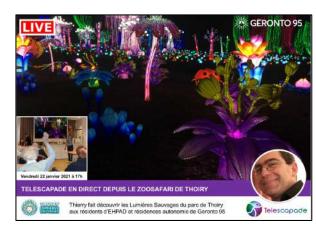

#### First events: telescapades in Thoiry (Zoo)

« One resident told me that he hadn't been back to Thoiry for 50 years. He was moved. Some of them will be delighted to see the park again in a different form, possibly with a presentation by the caretakers and the care of the animals.... A great experience for all of them. The residents, with or without cognitive problems, remained captivated until the end of the session ».

Linda – Animator at the Maison du Parc (95)

## Our references

Cookies Factory

Giverny Garden

Thoiry Zoosafari

Lagoon in La Réunion island

Culture, nature, wildlife... endless events!