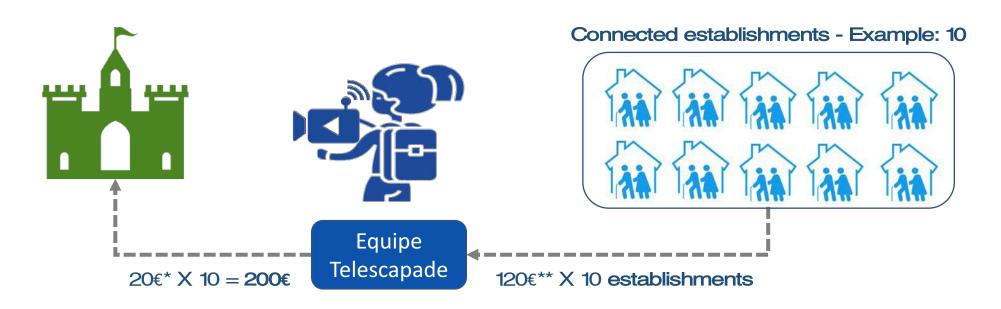

#### **B2B** Business model

Price of the "physical" visit Example: 20€/person

Virtual visit rate Example: 120€/hour per establishment

In this example, the partner venue receives 200€ which is equivalent to 10 visitor admissions or a face-to-face group rate

<sup>\*</sup> If entrance fees and guide fees

<sup>\*\*</sup> Excluding travel expenses for events outside the Paris Region