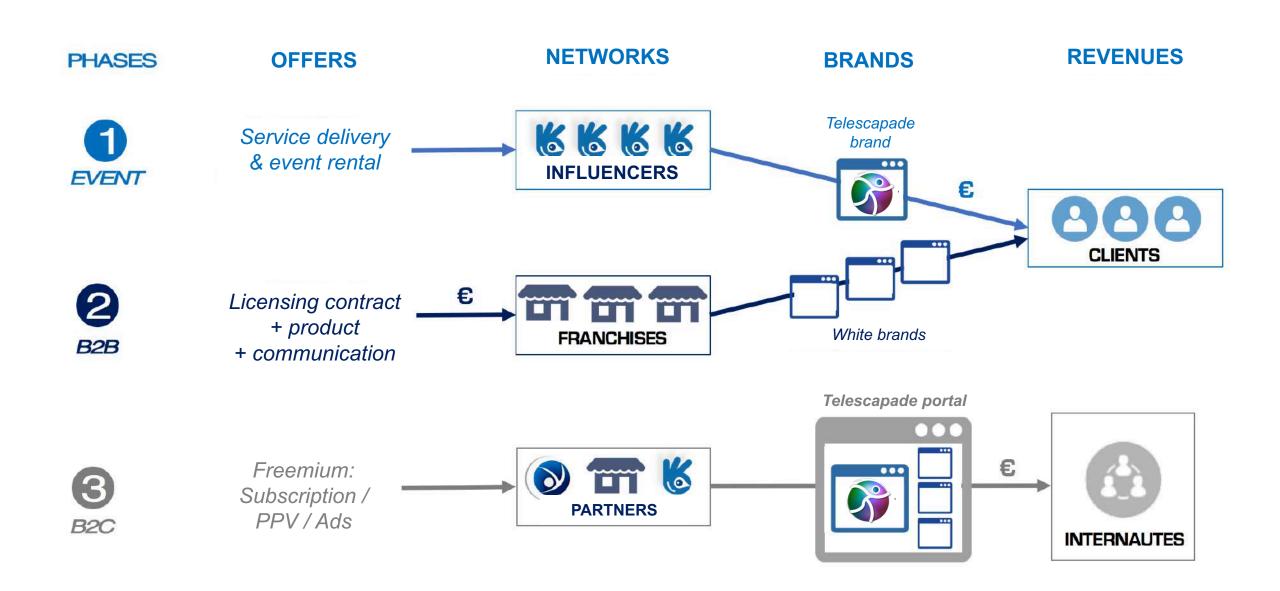

#### **B2B** Business model

Price of the "physical" visit Example: 20€/person

Virtual visit rate Example: 120€/hour per establishment

In this example, the partner venue receives 200€ which is equivalent to 10 visitor admissions or a face-to-face group rate

#### **B2B2C** Business Model