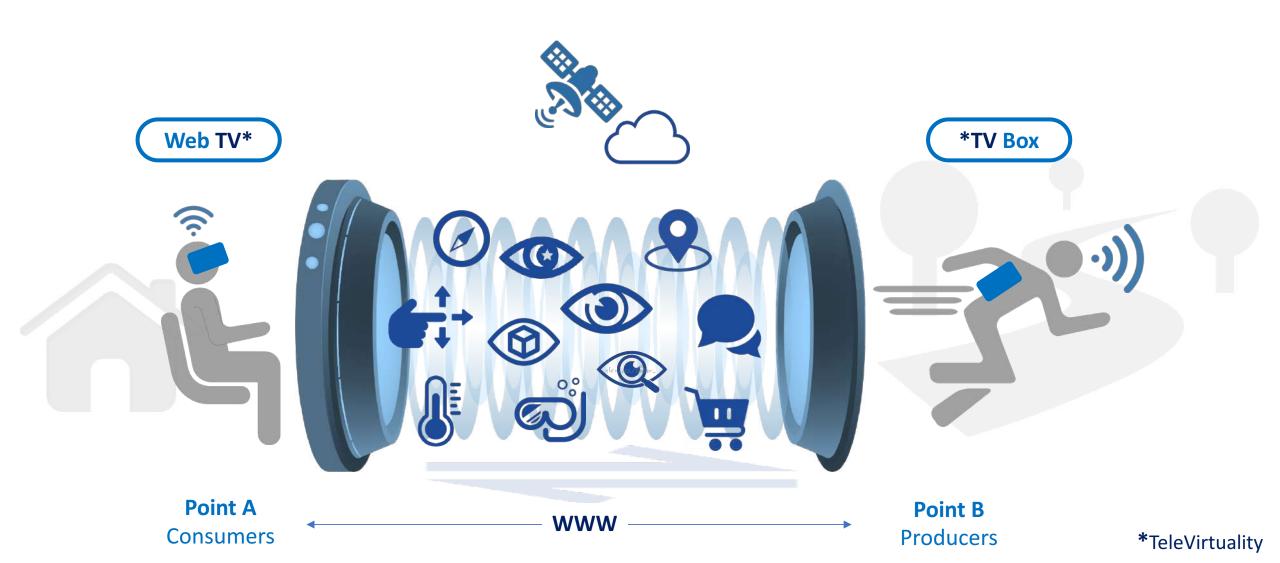

# Our innovations

Mobile, multi-environment, multi-Point of View videoconferencing systems

## TeleVirtuality: LIVE Virtual teleportations

## LIVE Virtual teleportations system

## Mobile video conferencing solution

### Mobile & connected operators on the field