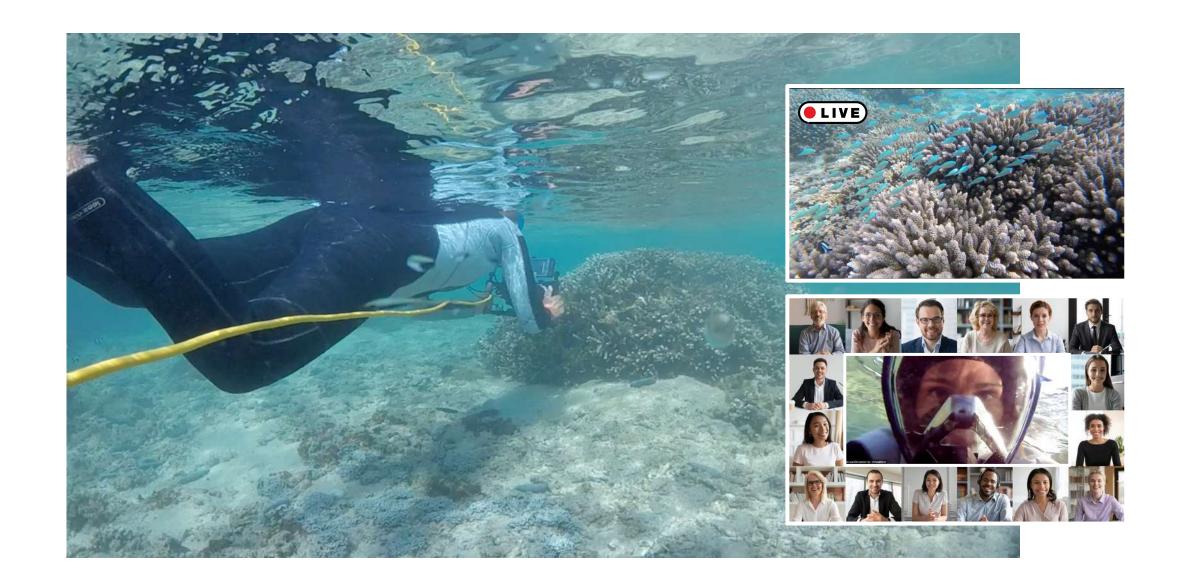

## Telescapade Underwater interactive video conferencing

## Telescapade LIVE Underwater videoconferencing system