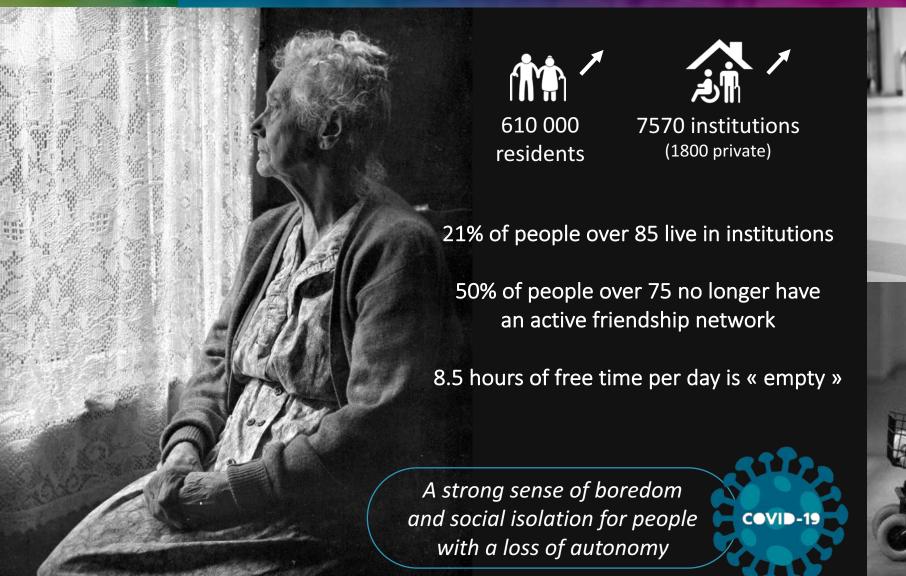

## The problem

## Digital and seniors

In 2016, 63% of 65-75 years old are internet users (ipsos)

Internet, tablets, Skype, interactive applications, Wii game consoles, Virtual Reality...

Today, 50% of institutions have tested solutions based on new technologies

Tomorrow's residents will demand digital entertainment