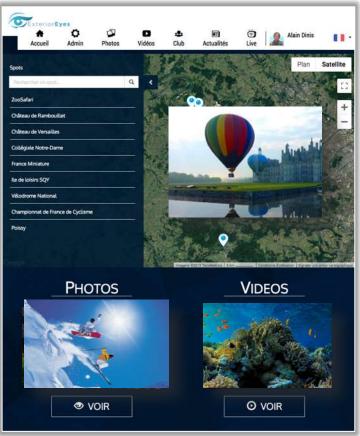

### Our service

## Our references

Cookies Factory

Giverny Garden

Thoiry Zoosafari

Lagoon in La Réunion island

Culture, nature, wildlife... endless events!