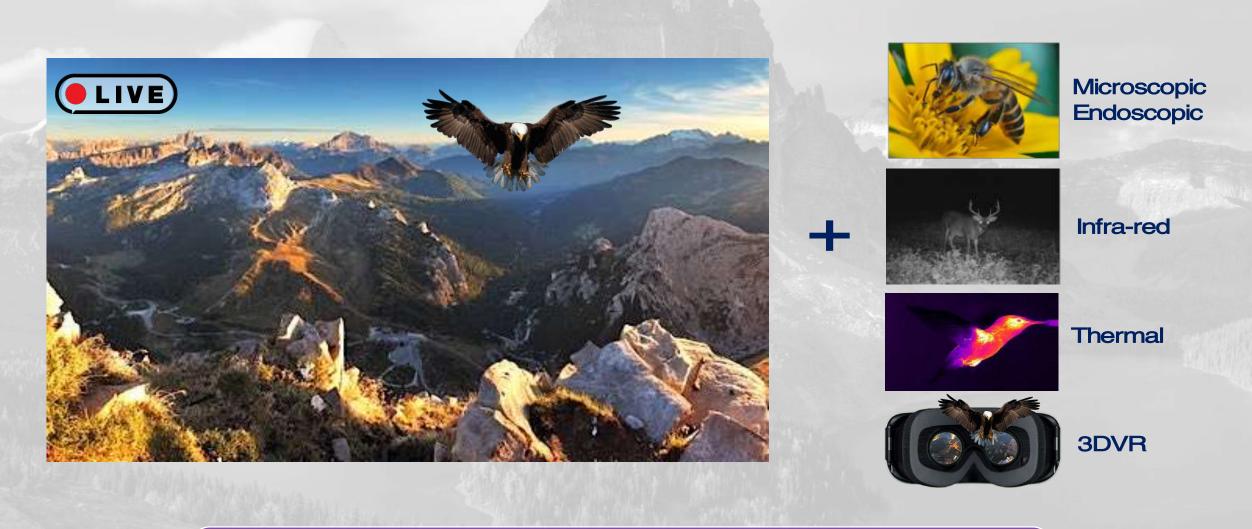

## The discovery of our planet accessible to all

## The problem

60% of world population would like to explore the oceans but cannot

99.9% only see the surface

just 0.1%
really dive into the
OCEANS