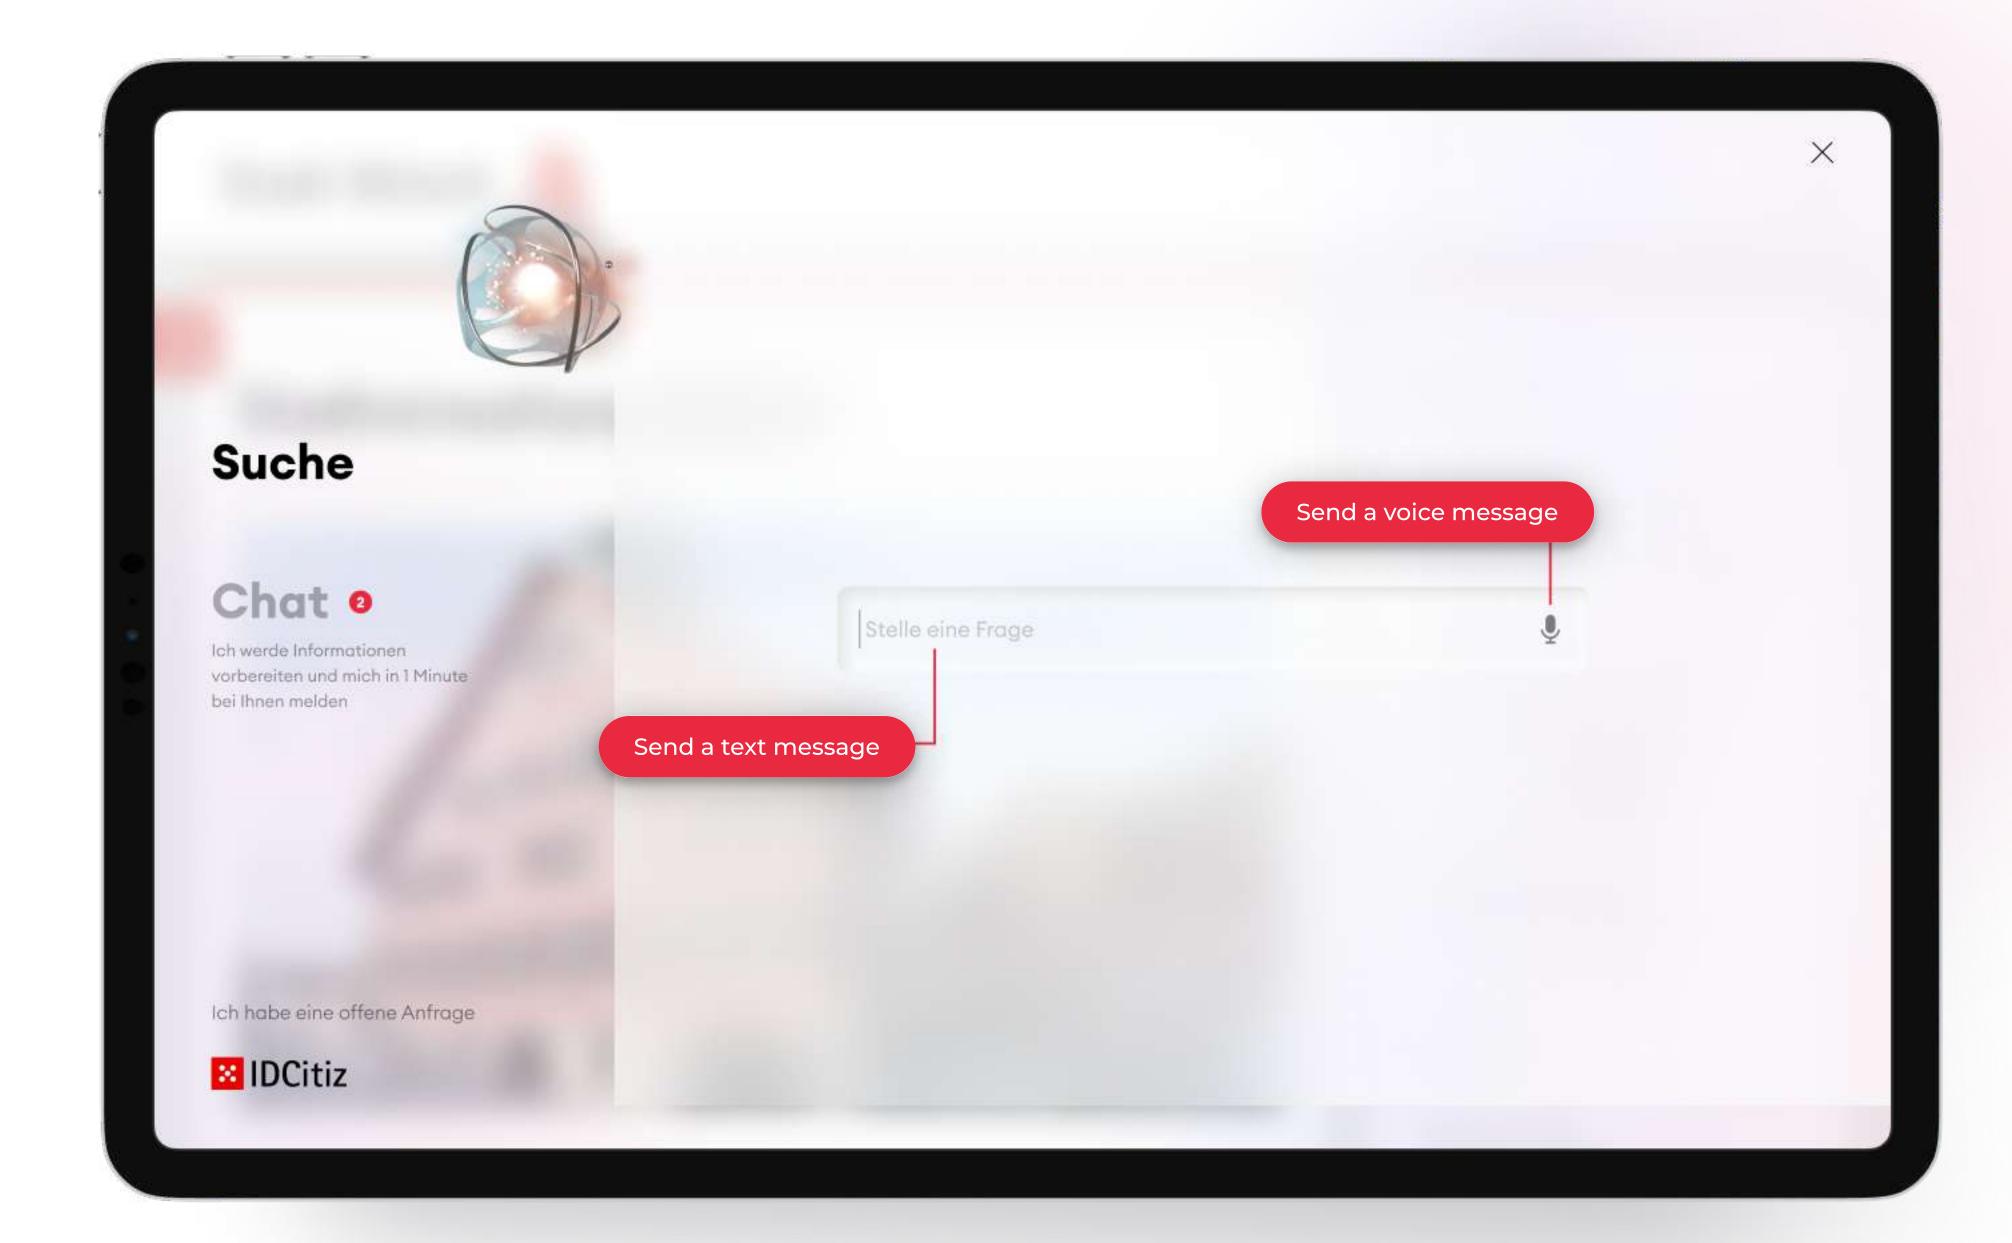

#### **Technically**

Design a search field with autocomplete, which can be also transformed into a chat

Try to achieve wow-effect at first sight by creating a surprising and impressive interface, using fresh techniques of design

# What about a WOW! effect? Widget!

To build the recognizability of a product and reflect its technological nature we decided to use an animated key visual in an emotional and attractive way

Click here to watch animation

Main Screen Search Results Opened Menu

Chat Screen