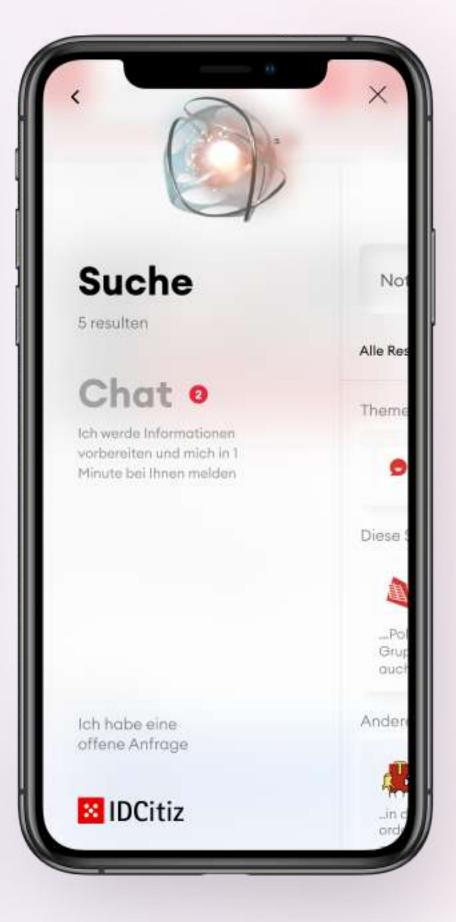

ow-effect at first sight by creating a surprising and impressive interface, using fresh techniques of design

#### What came to our mind

To experiment with some 3D stuff

To create a WOW! widget

### Users

Country residents and visitors who want to get more information about government services, such as: education, garbage disposal, taxes, property and marriage issues etc.

- National (country-wide) queries
- Regional (canton-wide) queries
- Communal (city, town, village) queries





Show search results to help the user find the topic they are interested in





# What about a WOW! effect? Widget!

To build the recognizability of a product and reflect its technological nature we decided to use an animated key visual in an emotional and attractive way

Click here to watch animation









Main Screen Search Results Opened Menu

Chat Screen