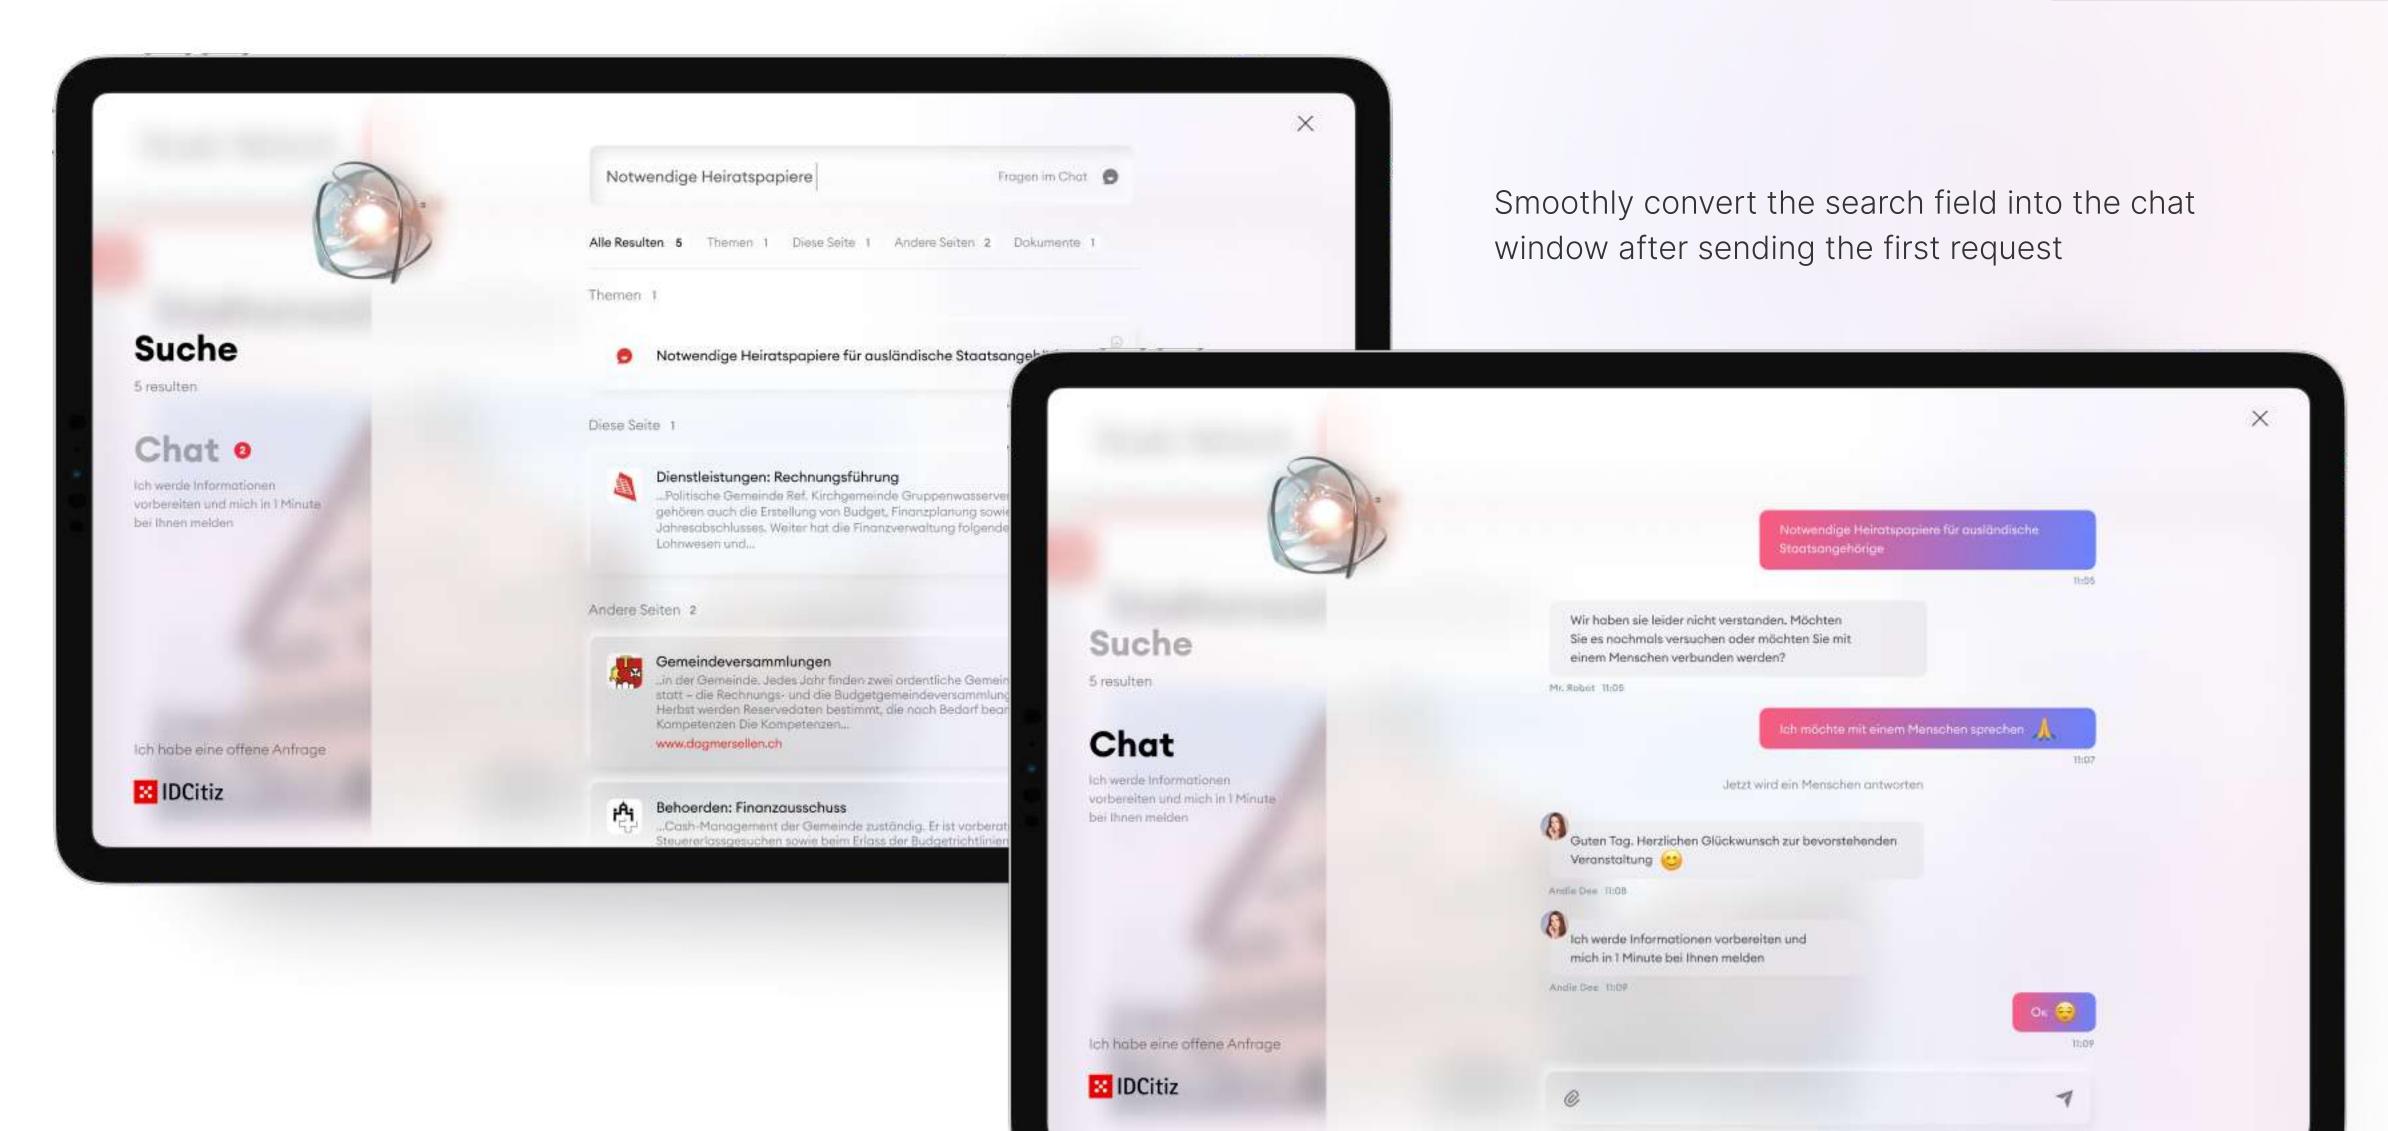

#### **Technically**

Design a search field with autocomplete, which can be also transformed into a chat

Try to achieve wow-effect at first sight by creating a surprising and impressive interface, using fresh techniques of design

Show search results to help the user find the topic they are interested in

Main Screen Search Results Opened Menu

Chat Screen