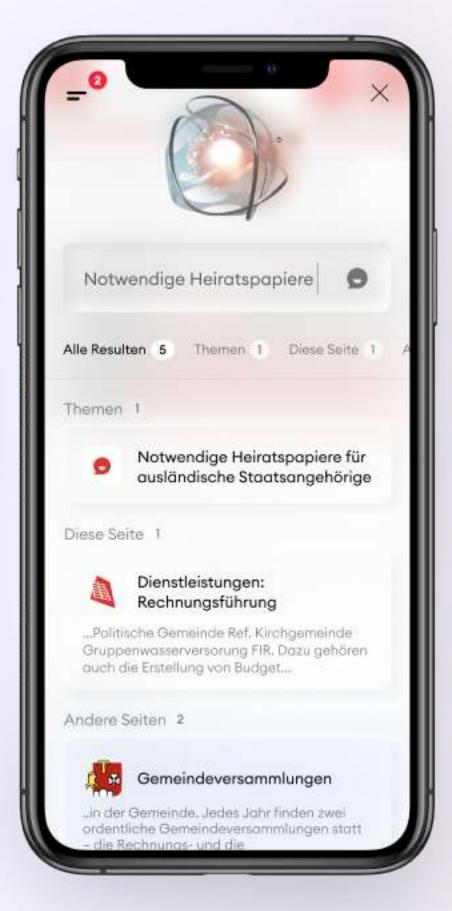

wow-effect at first sight by creating a surprising and impressive interface, using fresh techniques of design

#### What came to our mind

To experiment with some 3D stuff

To create a WOW! widget

### Users

Country residents and visitors who want to get more information about government services, such as: education, garbage disposal, taxes, property and marriage issues etc.

- National (country-wide) queries
- Regional (canton-wide) queries
- Communal (city, town, village) queries





Show search results to help the user find the topic they are interested in





# What about a WOW! effect? Widget!

To build the recognizability of a product and reflect its technological nature we decided to use an animated key visual in an emotional and attractive way

Click here to watch animation









Main Screen Search Results Opened Menu

Chat Screen