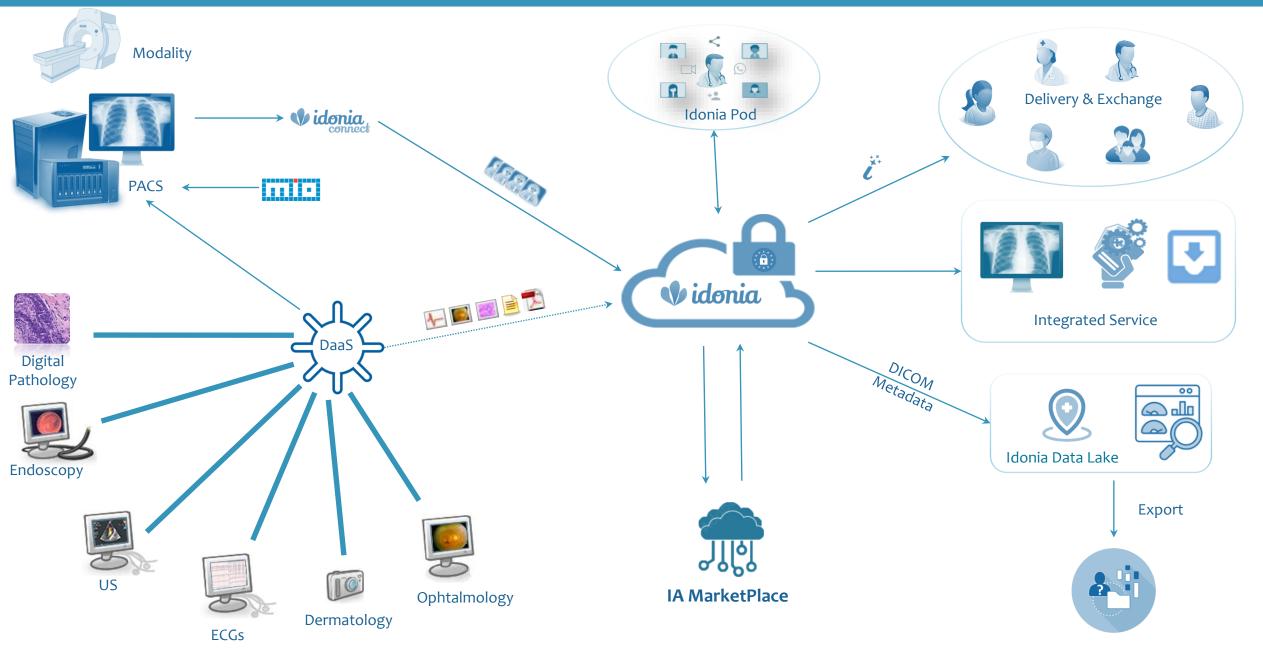

# RoadMap Idonia (Beyond PACS)

# **Idonia Key functionalities**

| Magic Link          | Backup & Recovery       | Modules                                                   | Interoperability               |
|---------------------|-------------------------|-----------------------------------------------------------|--------------------------------|
| Titch The Disk      | Combine PACS & Cloud    | Digital Front Doors functionalities for<br>Patient Portal | PACS, MultiPACS. VNA, HL7, CDA |
| Transfer            | POD                     | Data Lake                                                 | Telemedicine                   |
|                     |                         |                                                           |                                |
| Engage your patient | Inmediate Collaboration | The value of your data                                    | Reinvent the process           |

# Idonia Data Lake

The value of your data

- Combining access data with DICOM metadata
- ✓ 7Vs: Volume, Velocity, Variety, Veracity,
  Viability, Visuality and Value
- ✓ Patient profiling
- Of interest to: Health Services, Insurers,
  Hospitals, Manufacturers, Pharmaceuticals