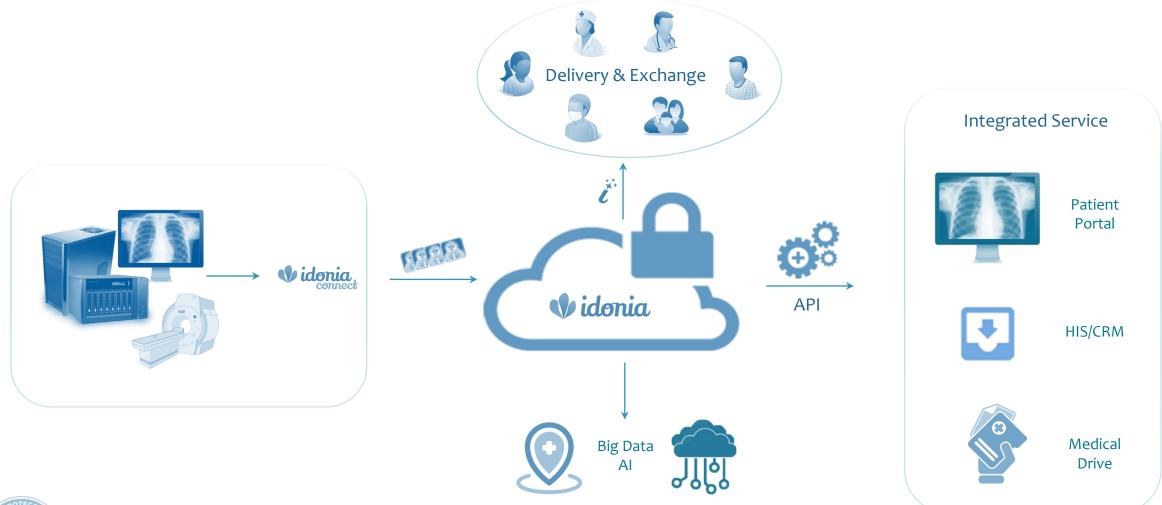

# Patients may have more control over their medical information

Creating bridges between medical centers, professionals and patients by simplifying access to medical documents and image tests

# RoadMap Idonia (Beyond PACS)