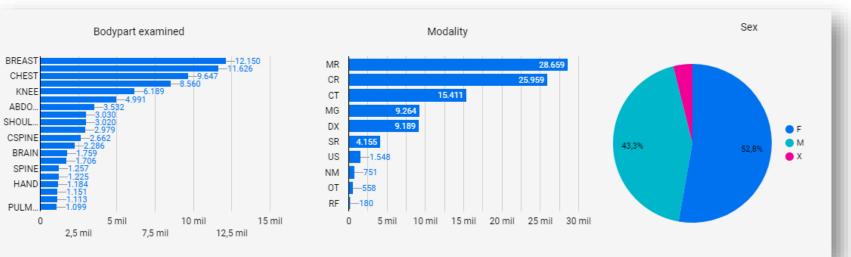

# Idonia Data Lake

The value of your data

- Combining access data with DICOM metadata
- ✓ 7Vs: Volume, Velocity, Variety, Veracity,
  Viability, Visuality and Value
- ✓ Patient profiling
- Of interest to: Health Services, Insurers,
  Hospitals, Manufacturers, Pharmaceuticals

### **DICOM Metadata Refinery**