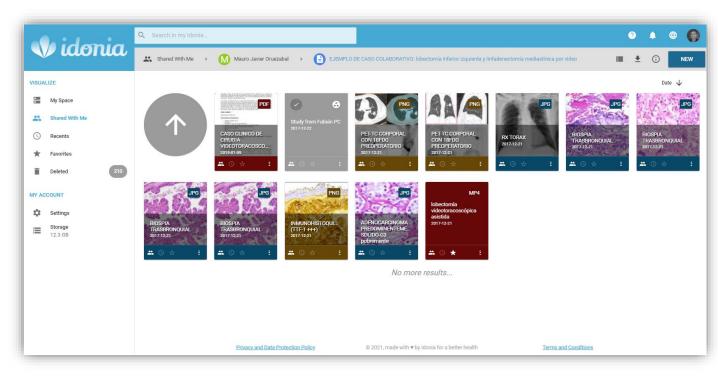

# **Idonia Key functionalities**

| Magic Link          | Backup & Recovery       | Modules                                                   | Interoperability               |
|---------------------|-------------------------|-----------------------------------------------------------|--------------------------------|
| Titch The Disk      | Combine PACS & Cloud    | Digital Front Doors functionalities for<br>Patient Portal | PACS, MultiPACS. VNA, HL7, CDA |
| Transfer            | POD                     | Data Lake                                                 | Telemedicine                   |
|                     |                         |                                                           |                                |
| Engage your patient | Inmediate Collaboration | The value of your data                                    | Reinvent the process           |