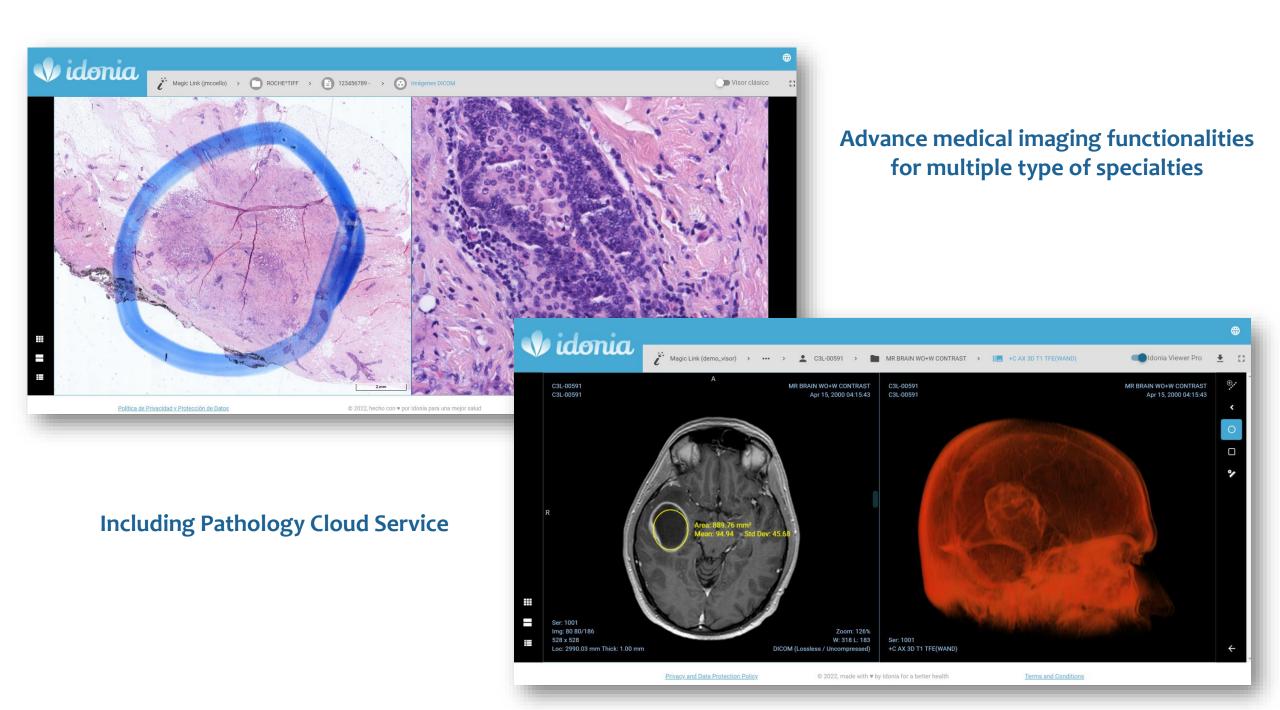

### Patient oriented (UX/UI)

Mobile image viewer

Secure cloud DICOM

Simplicity & Powerful

Adaptative pay per use model

# **Idonia Key functionalities**

| Magic Link          | Backup & Recovery       | Modules                                                   | Interoperability               |
|---------------------|-------------------------|-----------------------------------------------------------|--------------------------------|
| Titch The Disk      | Combine PACS & Cloud    | Digital Front Doors functionalities for<br>Patient Portal | PACS, MultiPACS. VNA, HL7, CDA |
| Transfer            | POD                     | Data Lake                                                 | Telemedicine                   |
|                     |                         |                                                           |                                |
| Engage your patient | Inmediate Collaboration | The value of your data                                    | Reinvent the process           |