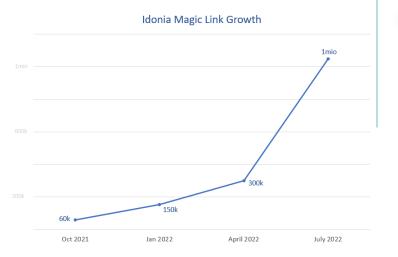

1 mio Magic Link / 250% Growth

A user-friendly solution for patients, hospitals and doctors

**HIPAA** 

COMPLIANT

93% Magic Link patient satisfaction