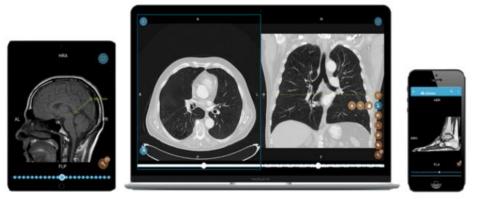

### Patient oriented (UX/UI)

Mobile image viewer

Secure cloud DICOM

Simplicity & Powerful

Adaptative pay per use model