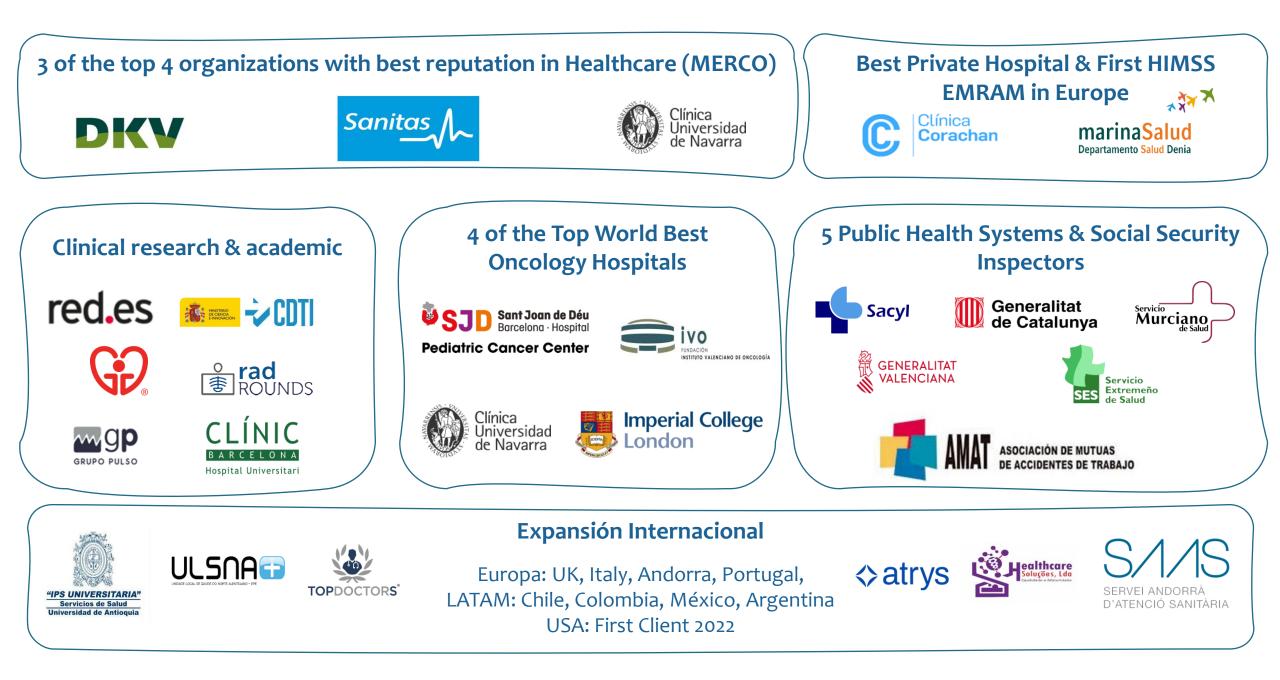

| Interoperability               |
|---------------------|-------------------------|-----------------------------------------------------------|--------------------------------|
| Titch The Disk      | Combine PACS & Cloud    | Digital Front Doors functionalities for<br>Patient Portal | PACS, MultiPACS. VNA, HL7, CDA |
| Transfer            | POD                     | Data Lake                                                 | Telemedicine                   |
|                     |                         |                                                           |                                |
| Engage your patient | Inmediate Collaboration | The value of your data                                    | Reinvent the process           |

### 200 Hospitals & Top Clients



### **Partners**

Global distribution / interesting "outsiders" / Marketplace

Google Cloud



# 

Google Health

Telefónica





Idonia: Providing timely access to medical imaging using a secure cloud-based platform

Why Google

Solutions

Products

Powers 4.5

requests monthly

Idonia was created to simplify access to information for medical professionals and patients alike, and it turned to Google Cloud to provide a secure, scalable, cost-effective platform to build on.

#### **Google Cloud results**

- Enables an 80% latency reduction in image processing
- Saves clients nearly €500,000 per year by using Idonia instead of burning CDs
   Dravides a 200% speed baset in precessing data by eliminating bettlengers
   device data
- Provides a 200% speed boost in processing data by eliminati