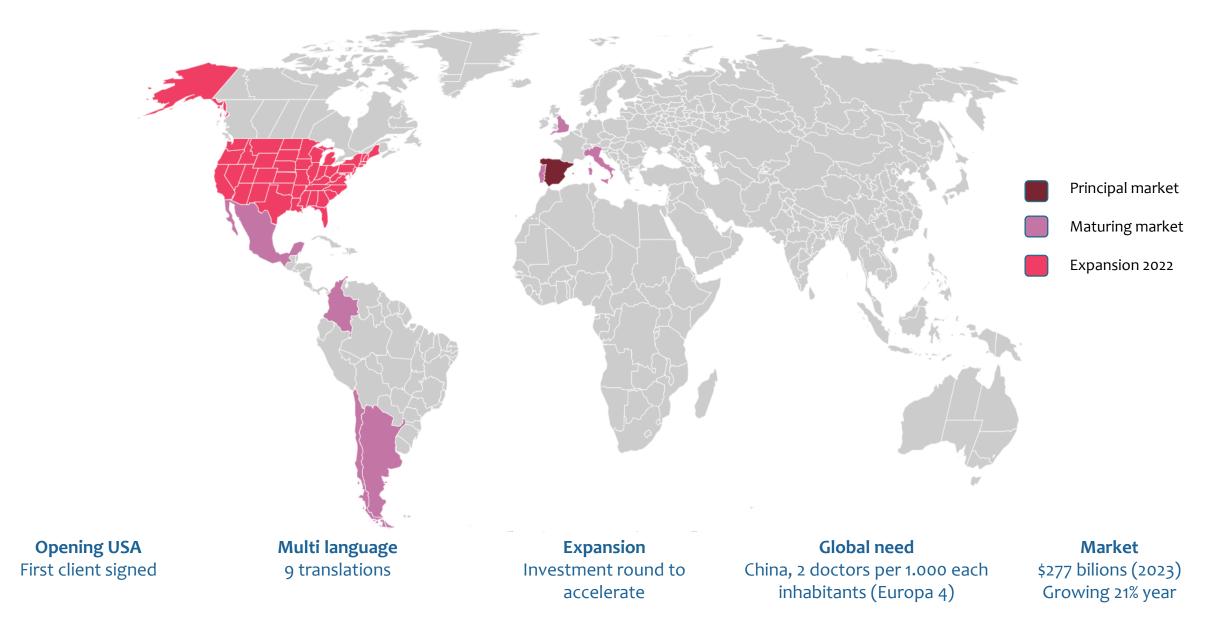

### Potential growth

**New markets** 

### **Global need**

China, 2 doctors for each 1.000 inhabitants (Europa 4) Pathology Pharma – KOL International Patients Veterinary

### Potential growth

### Internazionalization

Rethinking Medical Exchange