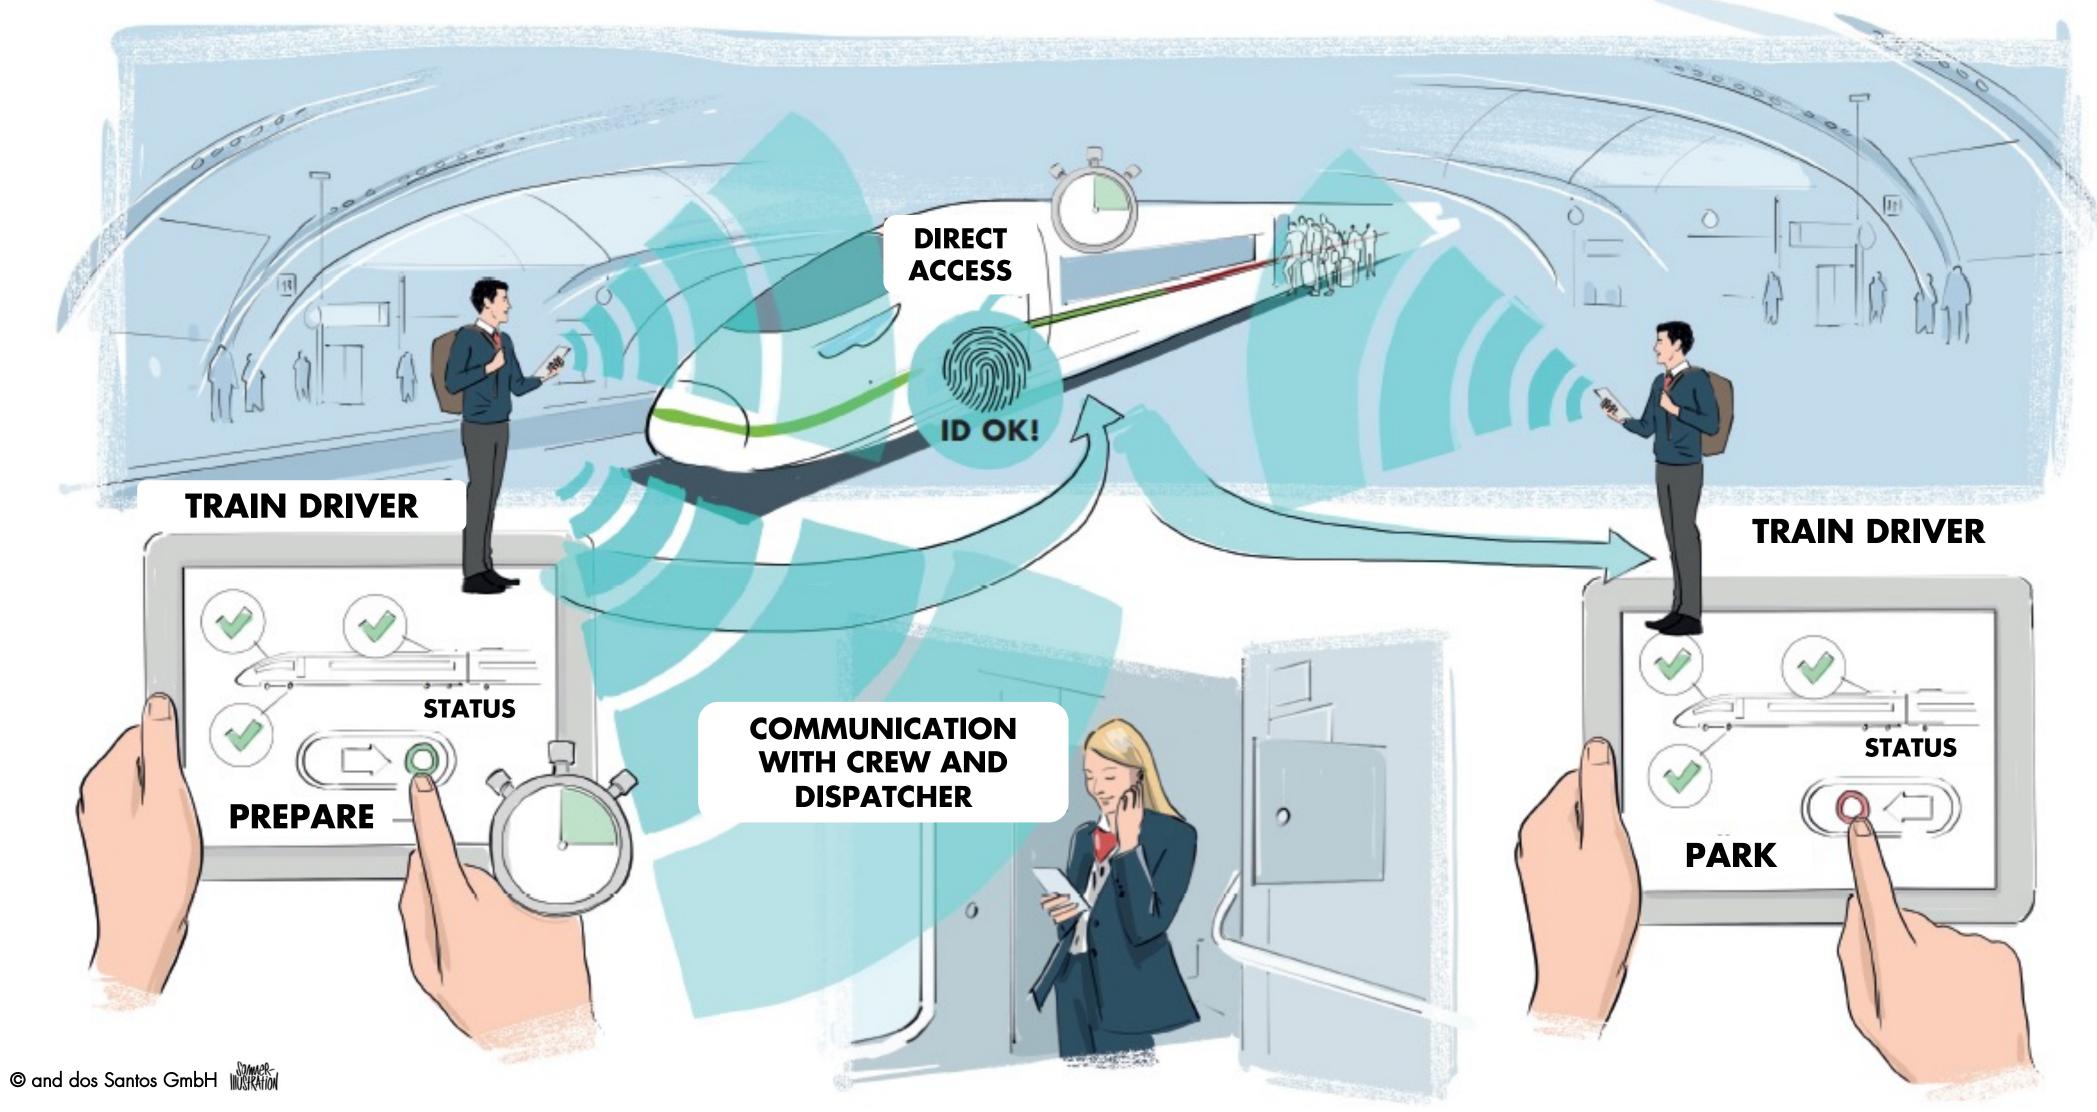

#### INCREASES PUNCTUALITY AND SAFETY BY RAPID DRIVER CHANGES

AC

Zin

### ALLOWS DIRECT ACCESS TO THE DRIVERS CABIN

Main-Neckar-Rie. -

## CONNECTIVITY

REAL TIME INFORMATION FOR THE DRIVER ABOUT THE TRAIN RIDE

> DIGITAL TWIN – ALL INFORMATION IS AVAILABE REMOTELY.

TRAIN CAN BE CONTROLLED REMOTELY OVER SHORT DISTANCES

### COMMUNICATION CREW AND DISPATCHER