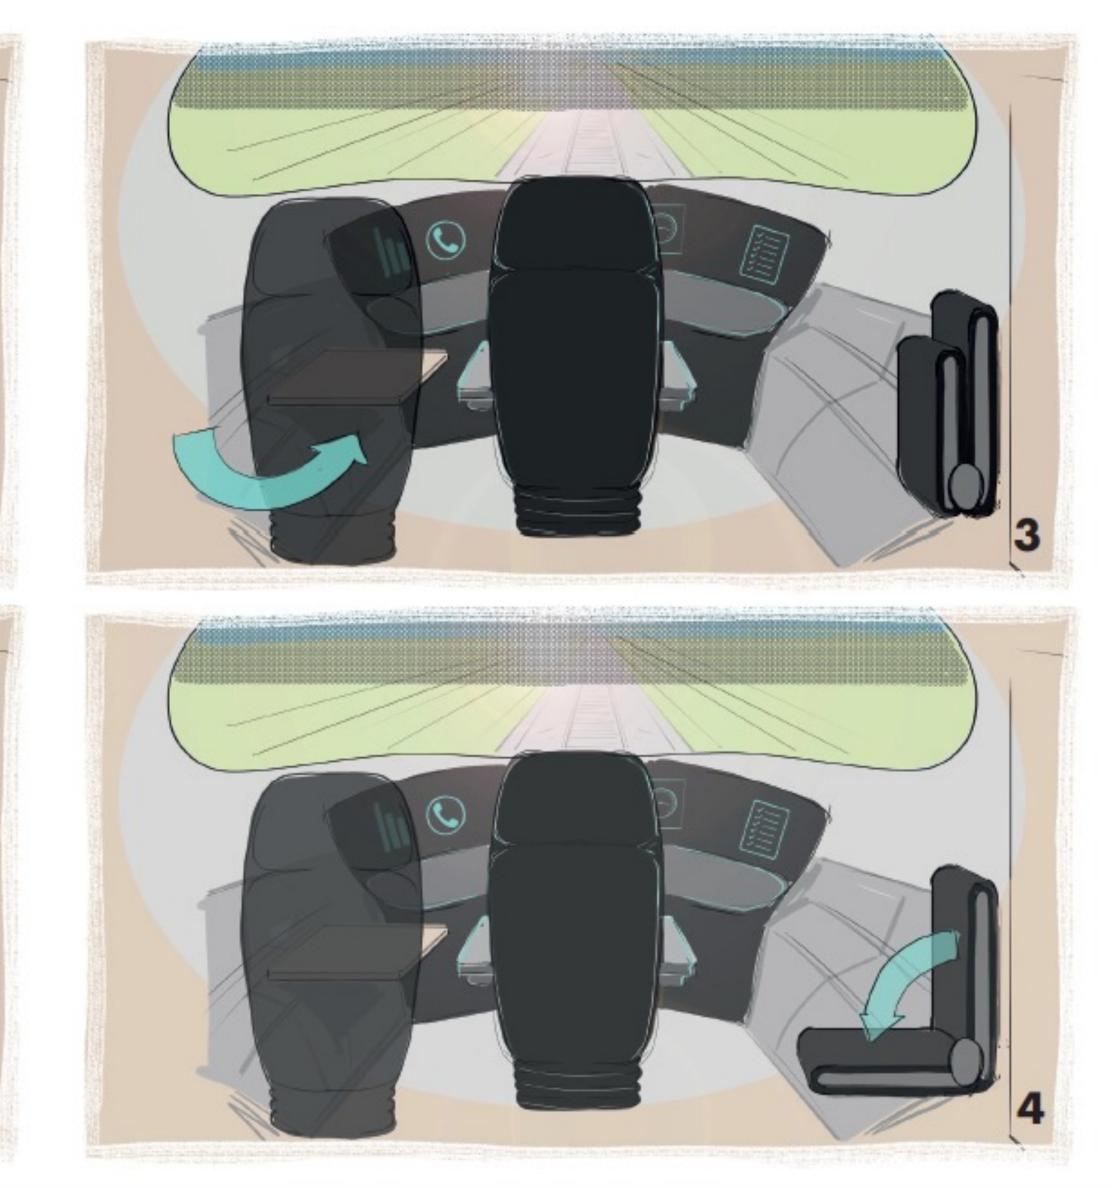

### CONCEPTTRAIN DRIVERS CABIN OF THE FUTURE

### TRAIN DRIVER WORKSPACE

#### OFFERS SAFETY AND CUSTO-MIZABLE COMFORT

#### ADAPTS TO PERSONAL WORKING HABITS

#### ENABLED TO ACT WITH FORESIGHT

#### SUPPORTING FOCUS AND EFFECTIVENESS

#### IGNITES JOY OF DRIVING