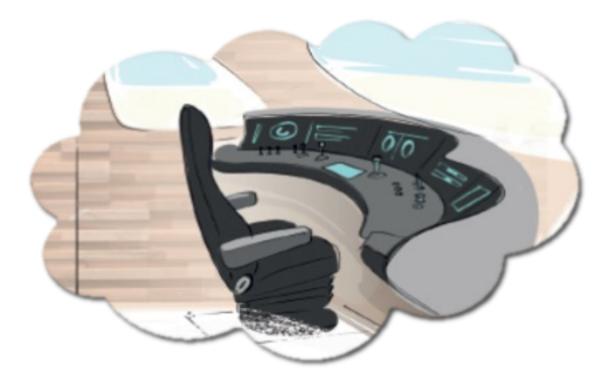

### CONCEPTTRAIN DRIVERS CABIN OF THE FUTURE

### TRAIN DRIVER WORKSPACE

## THE RAIL NETWORK

#### EASY OPERATION AND TRAIN CONTROL

Picture: DB Medic

#### INCREASES PUNCTUALITY AND SAFETY BY RAPID DRIVER CHANGES

AC

Zin

### ALLOWS DIRECT ACCESS TO THE DRIVERS CABIN

Main-Neckar-Rie. -

#### REDUCES OPERATIONAL COSTS OVER LIVE SPAN