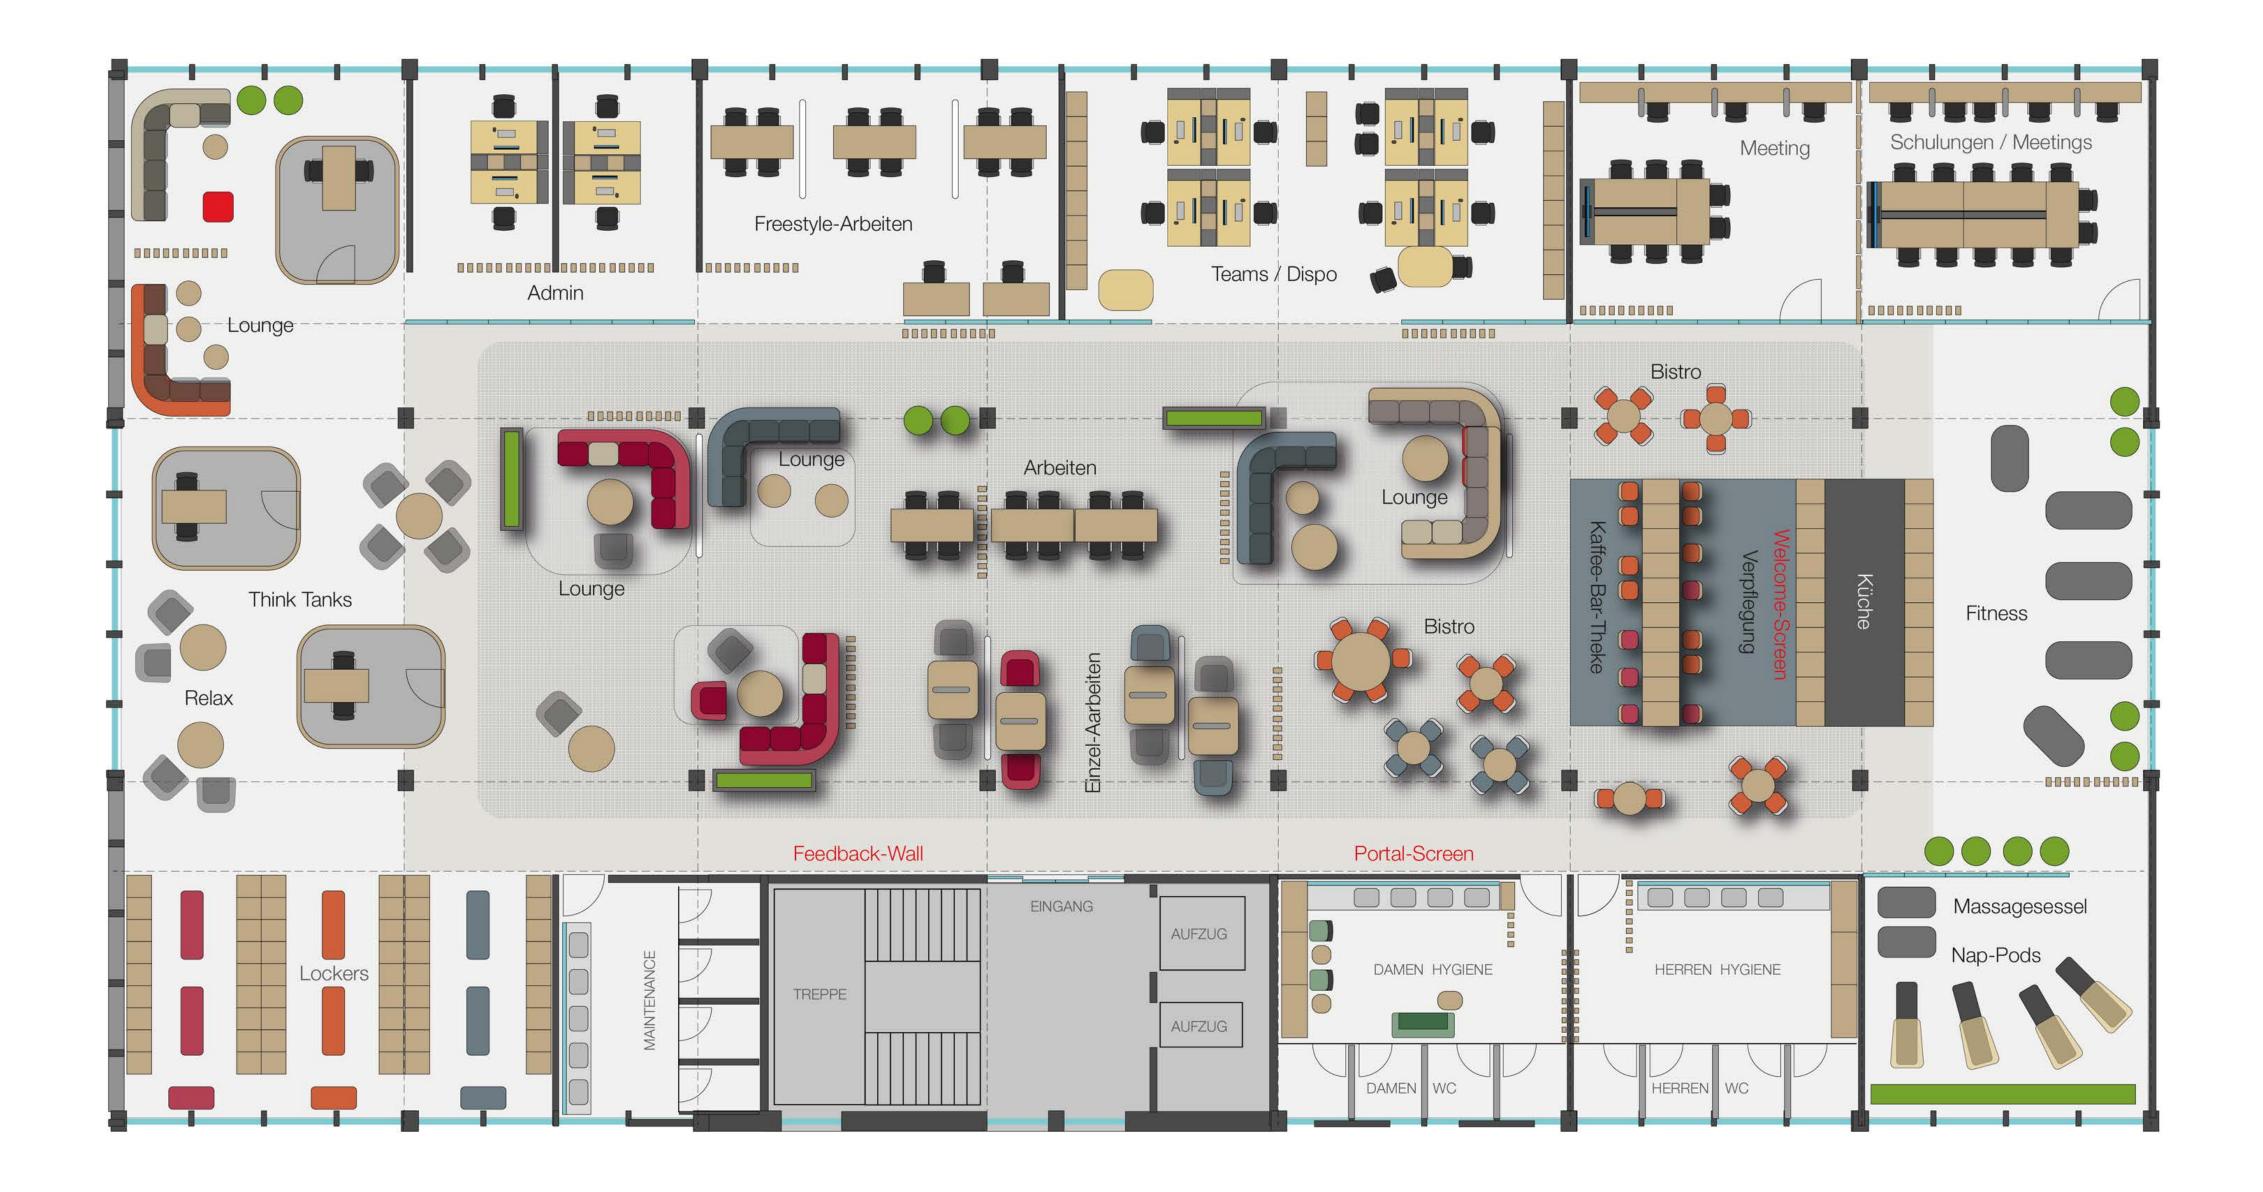

## TF SERVICE CENTER OF THE FUTURE PREAMBLE

We want to design service centers that enable Tf's to prepare for work and enable dispatchers to concentrate on the work and carry it out effectively. The deployment sites are inviting and a meeting place for the community. The colleagues should feel comfortable, welcome and valued and at the same time be closely networked and in contact with their environment so that they can plan and act with foresight. The service centres supports the fulfillment of the task as well as the interpersonal exchange. It offers opportunities for relaxation and further education as well as for balancing out after work. It conveys a sense of belonging to the Bahn family and promotes the commitment and health of colleagues as well as enthusiasm for responsible tasks and the diversity of the team ...