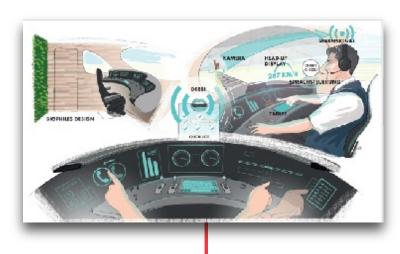

### CONCEPTTRAIN DRIVERS CABIN OF THE FUTURE

### TRAIN DRIVER WORKSPACE

#### OFFERS SAFETY AND CUSTO-MIZABLE COMFORT

#### ADAPTS TO PERSONAL WORKING HABITS

#### ENABLED TO ACT WITH FORESIGHT

#### SUPPORTING FOCUS AND EFFECTIVENESS

#### IGNITES JOY OF DRIVING

## HUMAN CENTRIC LIGHTNING DISPLAY, AIRFLOW AND LIGHT **PROFILE ACTIVATED ACCORDING TO PERSONAL SETTINGS** HANDLES **ATTENTION** ... - $\bigcirc$ DEBBI