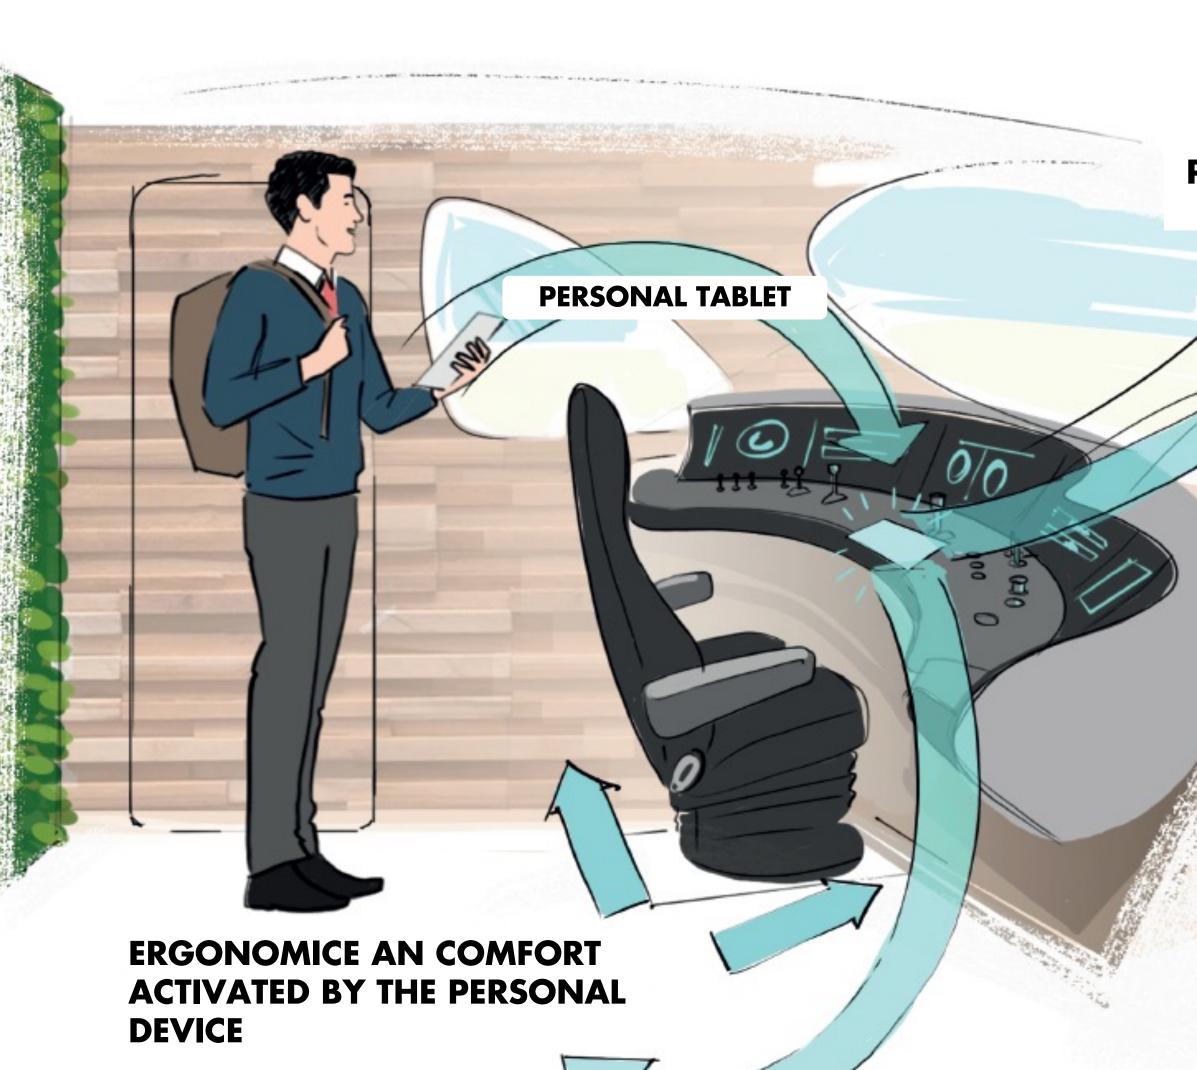

#### OFFERS SAFETY AND CUSTO-MIZABLE COMFORT

#### ADAPTS TO PERSONAL WORKING HABITS

## HUMAN CENTRIC LIGHTNING DISPLAY, AIRFLOW AND LIGHT **PROFILE ACTIVATED ACCORDING TO PERSONAL SETTINGS** HANDLES **ATTENTION** ... - $\bigcirc$ DEBBI