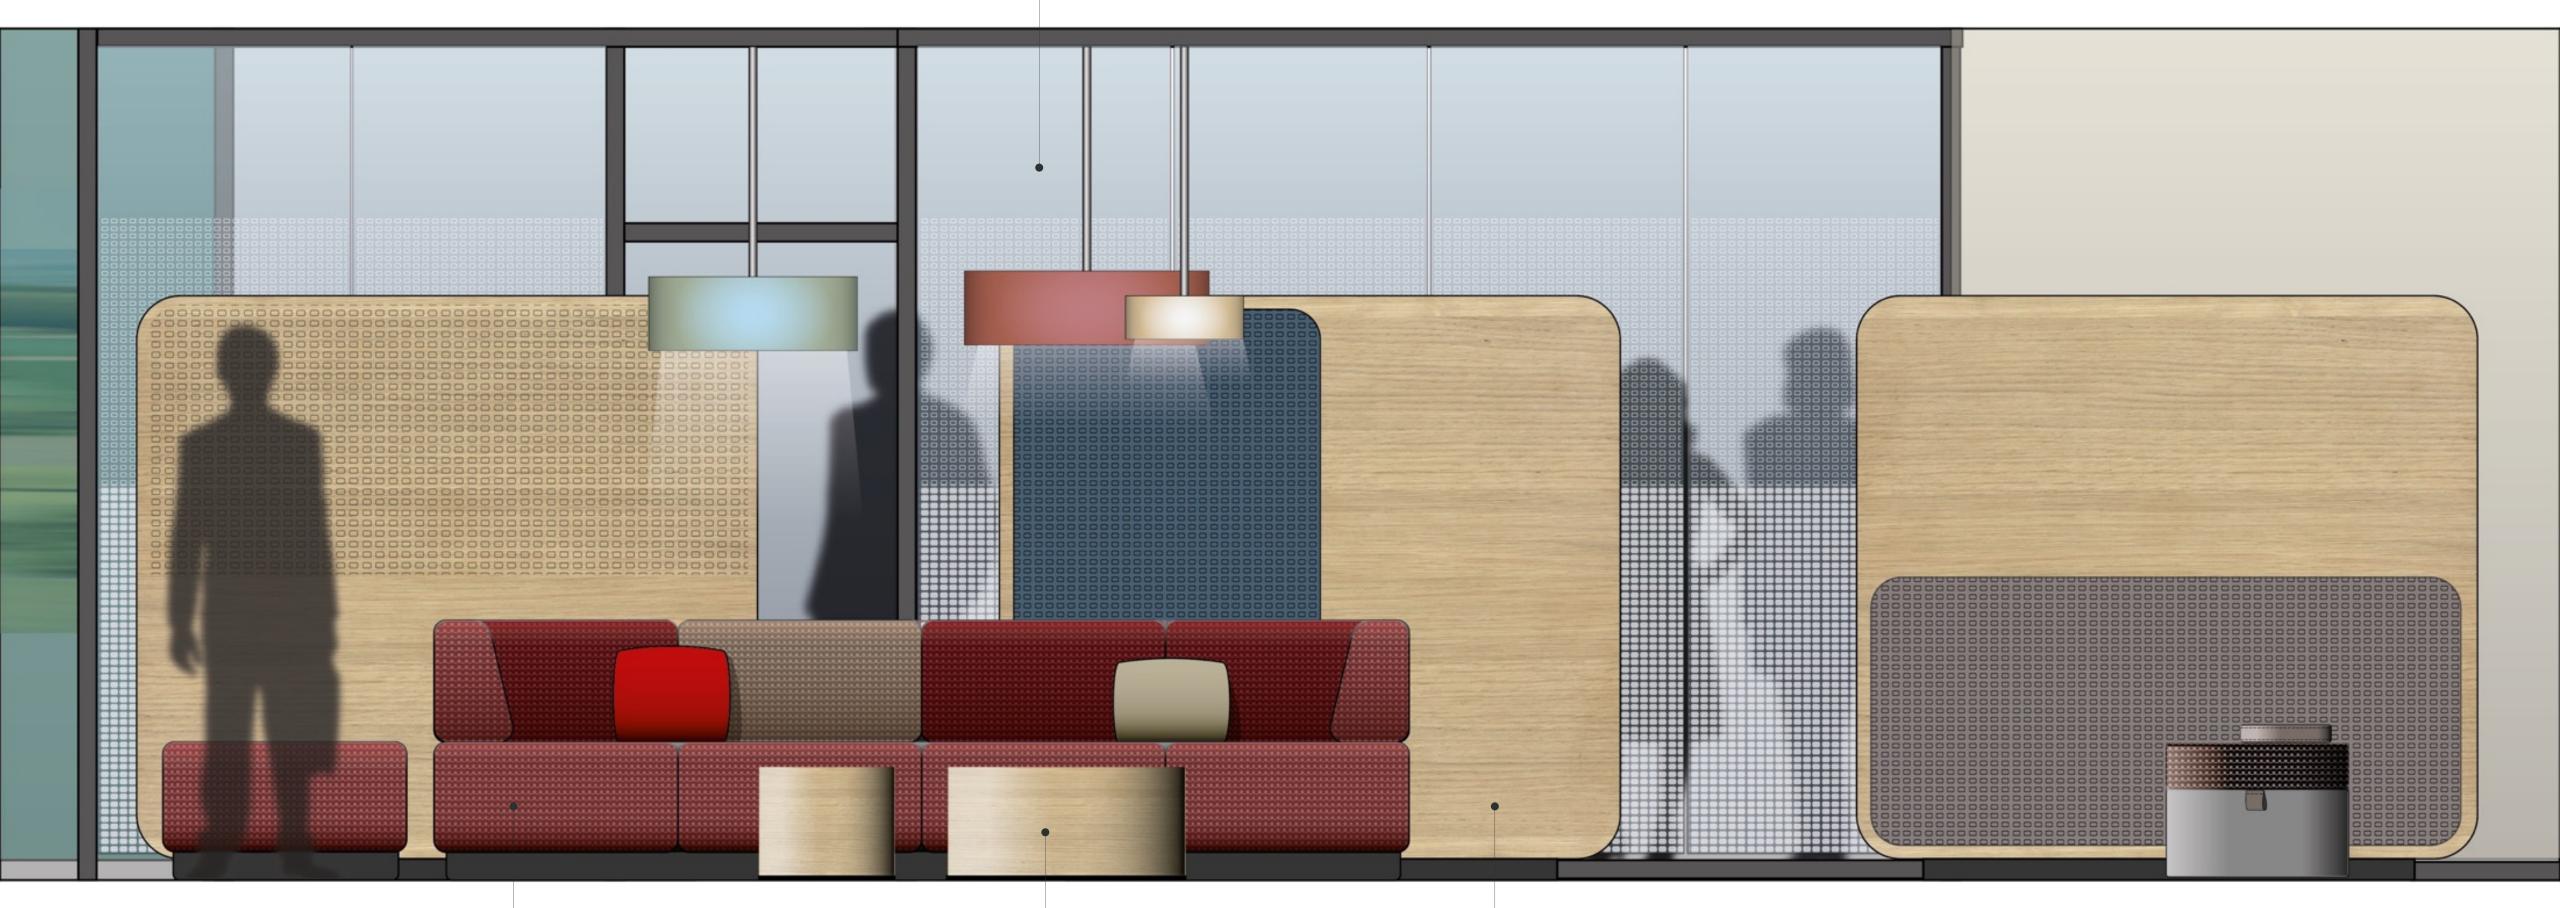

#### nose

Charakteristische Raumtrenner

für Wände

Glaswände mit steuerbarer Transparenz. bedruckt mit Corporate Pattern (Neuentwicklung Fernverkehr)

Nap-Pods Neuentwicklung exklusiv

#### nose

in den neuen DB-Stoffen

nose

#### Modulare Sofa-Landschaften mit neuen DB Stoffen

Club-Tische im DB Design

Atmosphärische Deckenleuchten immer über Lounge-Möblierung

> Mobile Trennwände (Privacy Screens) im DB-exklusiven Design Als Set mit Corporate Pattern, verschiedenen Stoffeinlagen, etc.