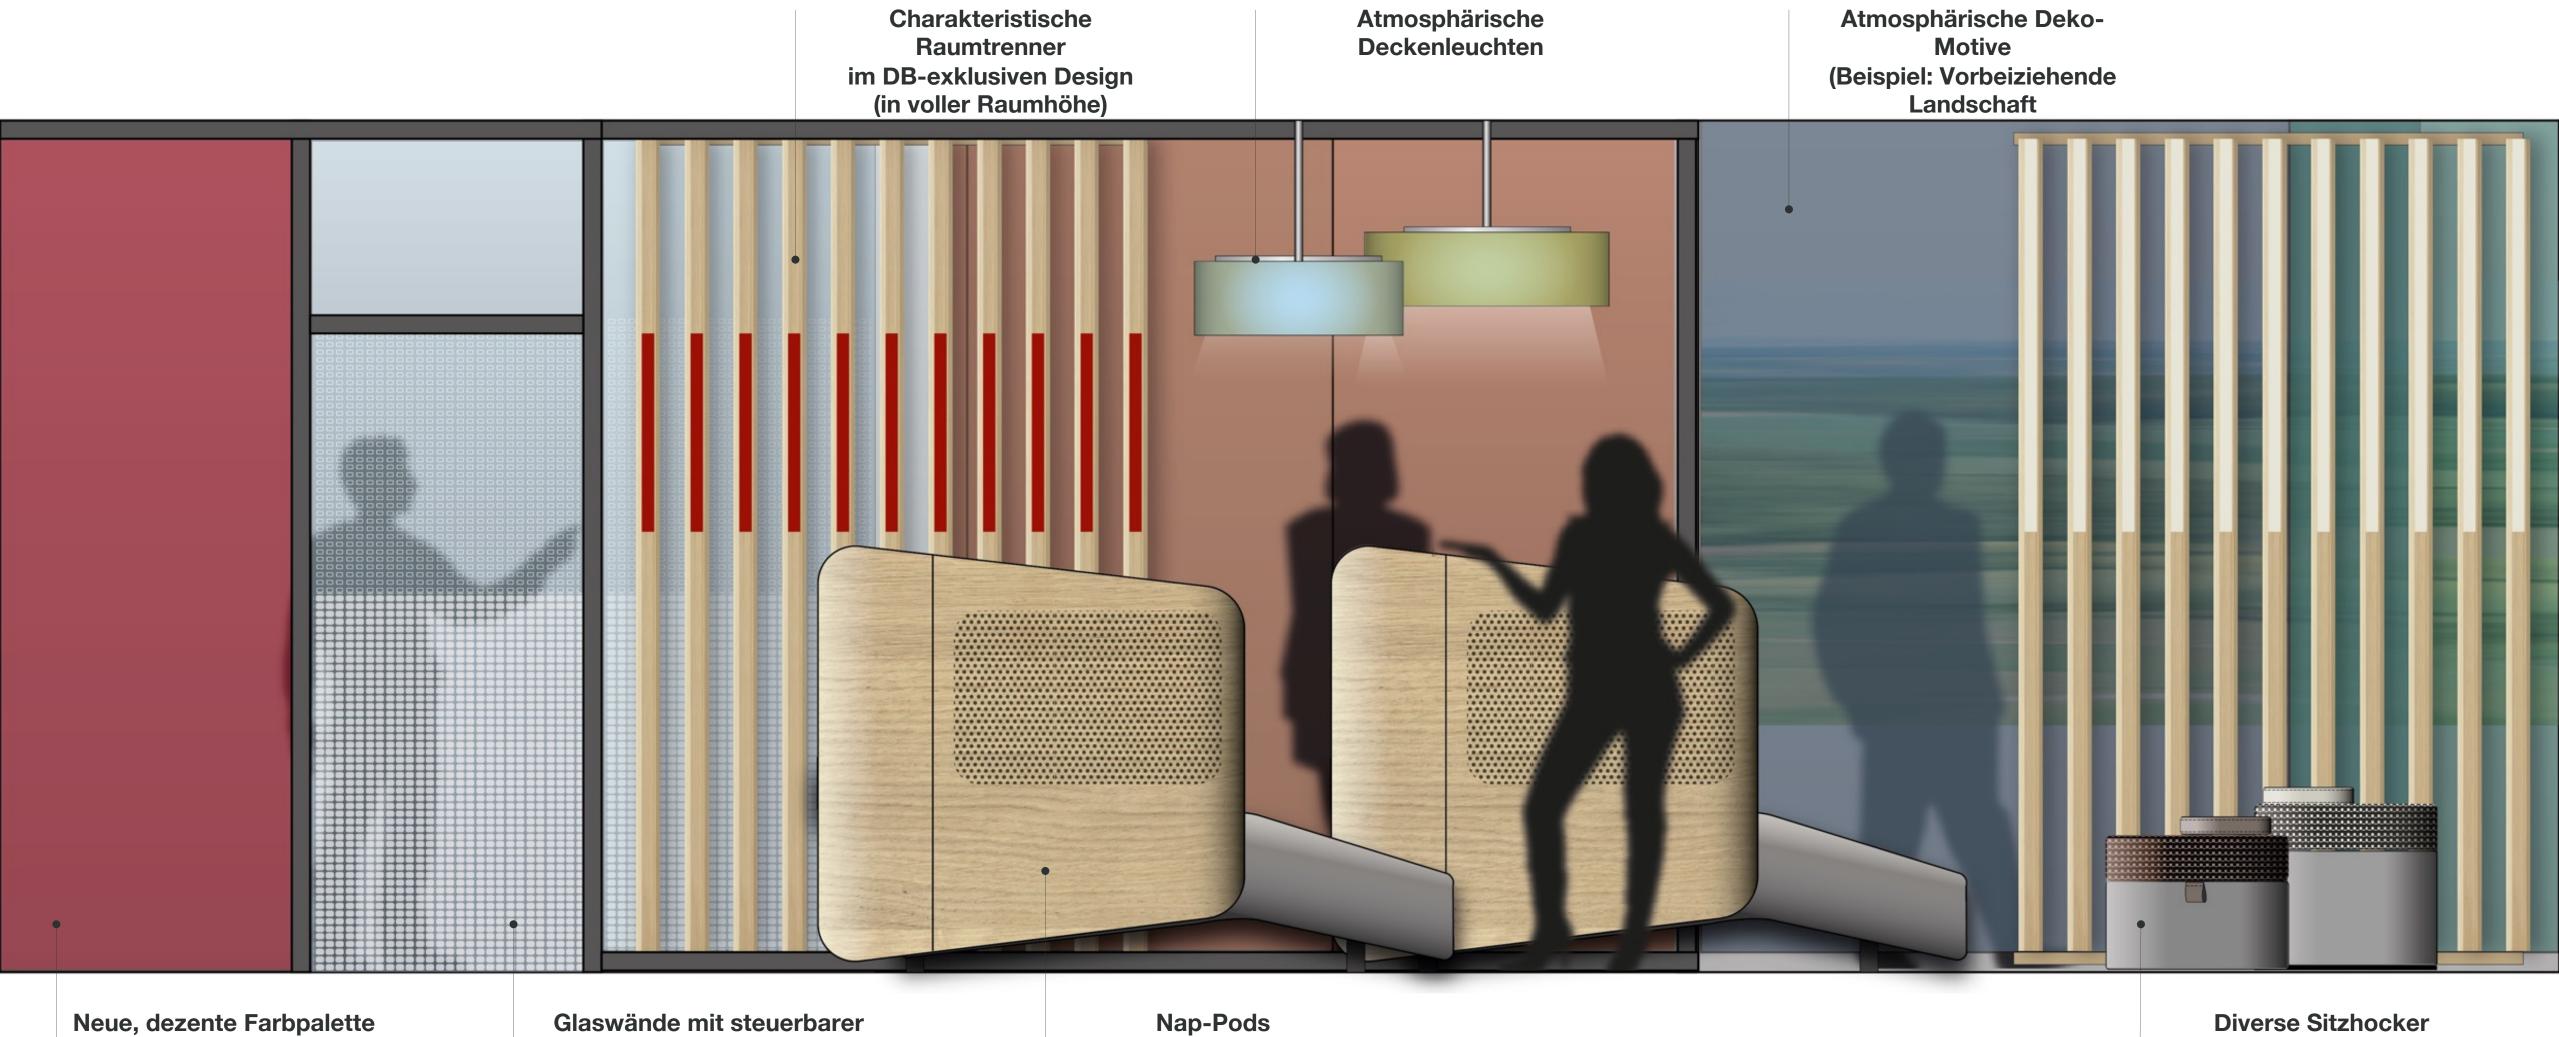

#### nose

Charakteristische Raumtrenner

für Wände

Glaswände mit steuerbarer Transparenz. bedruckt mit Corporate Pattern (Neuentwicklung Fernverkehr)

Nap-Pods Neuentwicklung exklusiv

#### nose

in den neuen DB-Stoffen

nose

#### Modulare Sofa-Landschaften mit neuen DB Stoffen

Club-Tische im DB Design

Atmosphärische Deckenleuchten immer über Lounge-Möblierung

> Mobile Trennwände (Privacy Screens) im DB-exklusiven Design Als Set mit Corporate Pattern, verschiedenen Stoffeinlagen, etc.