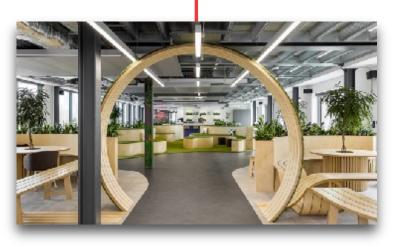

## TF SERVICE CENTER OF THE FUTURE PREAMBLE

We want to design service centers that enable Tf's to prepare for work and enable dispatchers to concentrate on the work and carry it out effectively. The deployment sites are inviting and a meeting place for the community. The colleagues should feel comfortable, welcome and valued and at the same time be closely networked and in contact with their environment so that they can plan and act with foresight. The service centres supports the fulfillment of the task as well as the interpersonal exchange. It offers opportunities for relaxation and further education as well as for balancing out after work. It conveys a sense of belonging to the Bahn family and promotes the commitment and health of colleagues as well as enthusiasm for responsible tasks and the diversity of the team ...

#### nose

Charakteristische Raumtrenner

für Wände

Glaswände mit steuerbarer Transparenz. bedruckt mit Corporate Pattern (Neuentwicklung Fernverkehr)

Nap-Pods Neuentwicklung exklusiv

#### nose

in den neuen DB-Stoffen

nose

#### Modulare Sofa-Landschaften mit neuen DB Stoffen

Club-Tische im DB Design

Atmosphärische Deckenleuchten immer über Lounge-Möblierung

> Mobile Trennwände (Privacy Screens) im DB-exklusiven Design Als Set mit Corporate Pattern, verschiedenen Stoffeinlagen, etc.