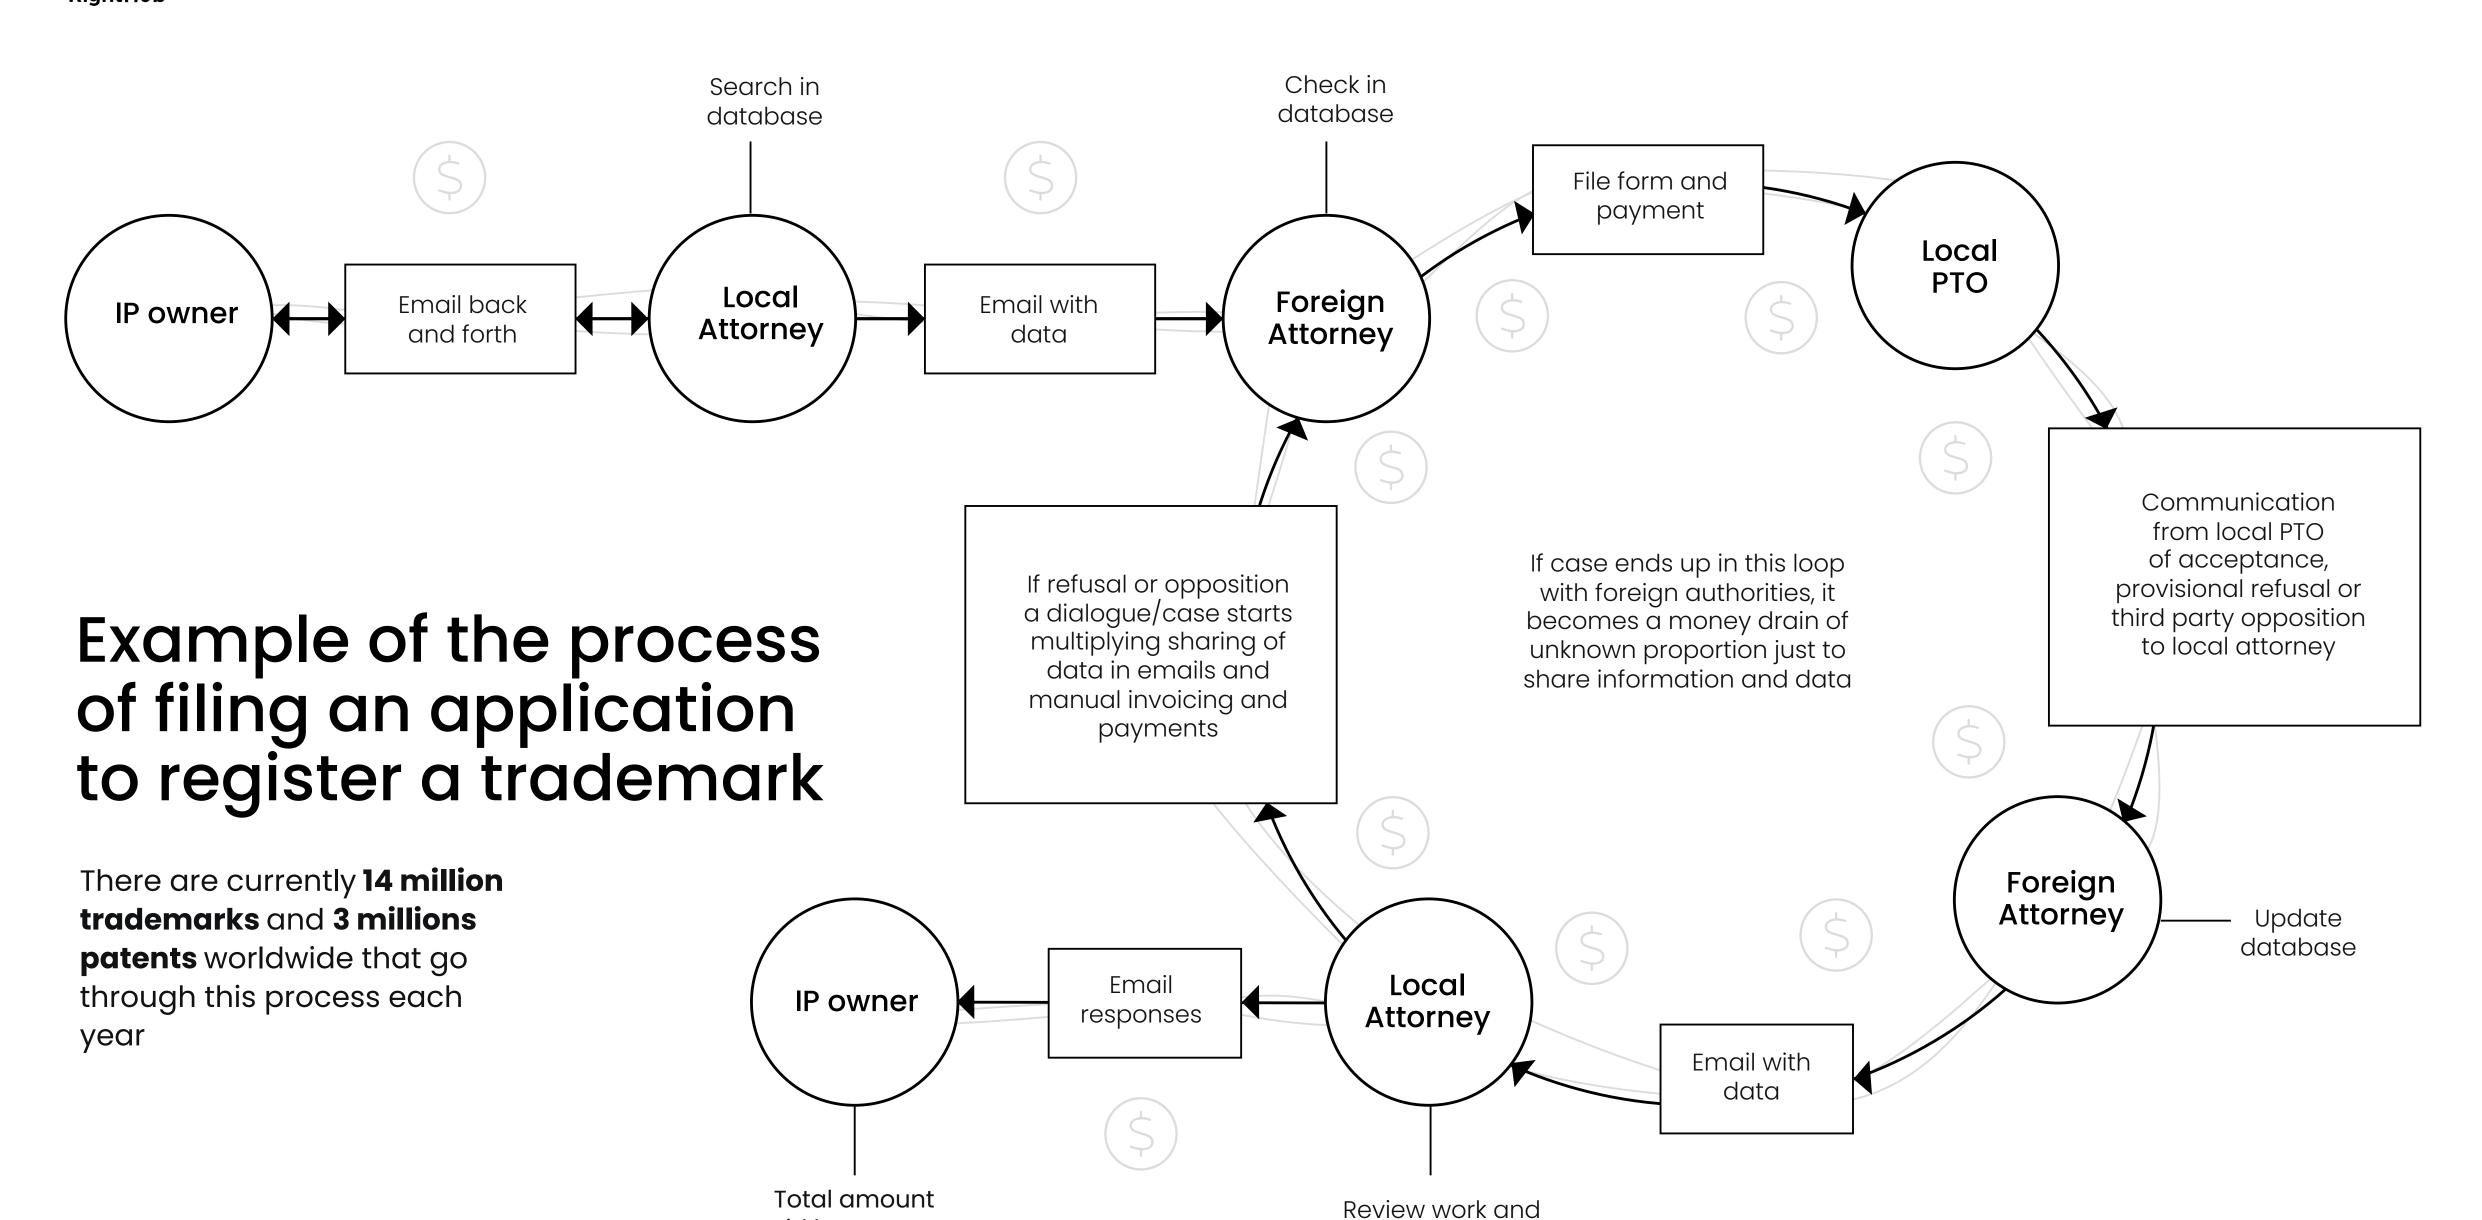

# Knowledge

Knowledge is power

Every global IP Rule, law & Cost. All together in one single place, surfaced across our entire platform.

- Laws and rules
- Costs & Fees

The Problem

The Problem

The way IP is obtained, maintained and enforced is fragmented and broken!

# Poor data quality

No data standard. Manual sharing through email or letter. Risk of IP security breach, loss of rights and business revenue

# Fragmented management

Many legacy systems and static documentation, no connecting infrastructure, lack of APIs

## Manual workflows

Email based communication, cumbersome work processes with heavy data entry processes

## Resource loss

Time-consuming manual handling of transactions and and cross-border payments in a separate, external workflow

# 50 interactions needed for one filing

A simple IP filing/renewals process requires 50 interactions across multiple stakeholders and systems

# €300-1,000

in overhead cost for a typical IP renewal

With RightHub for the same IP renewal, it is only €30-100.

paid by IP owner:

1000

update database

The Solution

The Solution