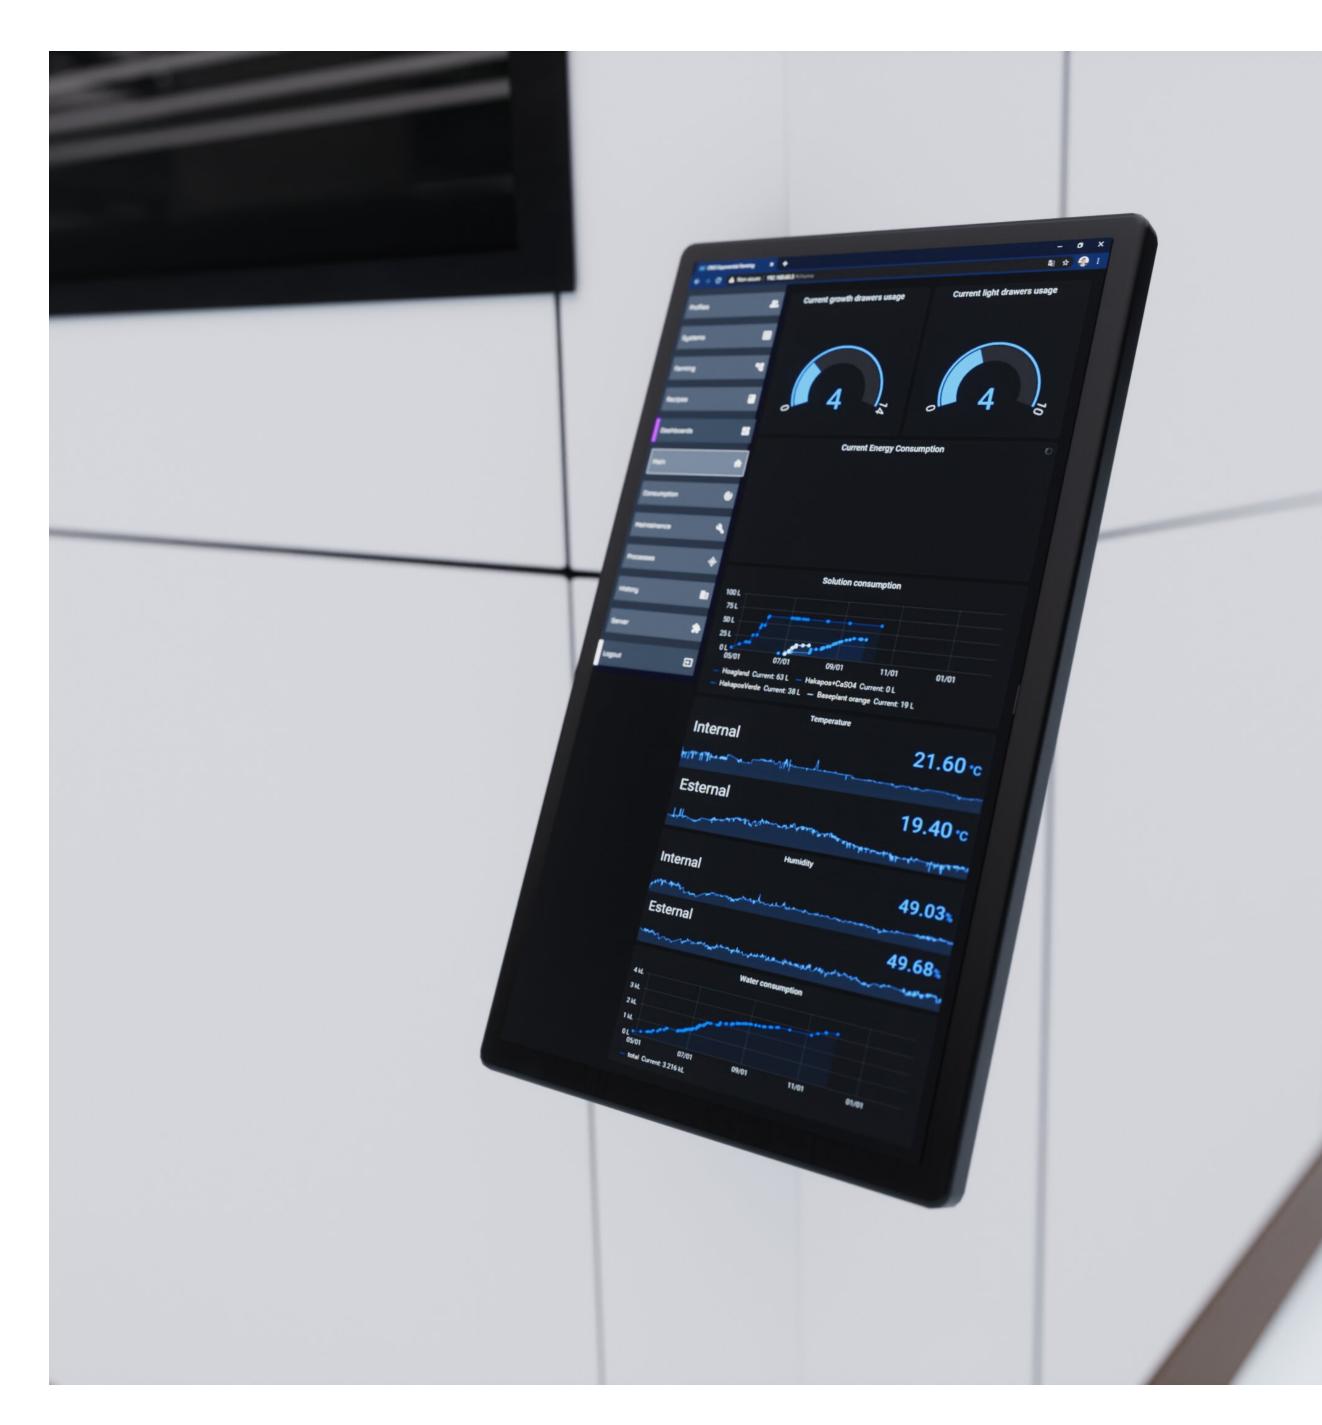

Growth processes are fully controlled through the ONOEXIOS
Operating System and built-in Al
Automatic climate and nutrient adduction is programmable

ONOEX|Cube introduces Lean Farming for the first time with the 5Ws, growing What is necessary,

When is necessary,
Where is necessary,
Without Waste.

ONOEX|Cube enables Anyone to cultivate Anything, Anywhere in the world, even at home, in an agile, profitable, and sustainable manner

| Caracteristics               | Detail                                  |
|------------------------------|-----------------------------------------|
| Dimensions (WxDxH)           | 2,5m x 2,5m x 2,5m (8,2f x 8,2f x 8,2f) |
| Cultivation shelfs #         | Up to 10                                |
| Cultivation shelf dimensions | 2m x 0,6m (1,2 sqm / 13sqf each)        |
| Lighting                     | LED multi spectrum                      |
| Watering and Nutrients       | Sprinkler/Hydroponics                   |
| Nutrients                    | Automatic misting                       |
| Control Panel UI             | 24" Multitouch digital panel            |
| Operating System             | ONO EX OS                               |
| Remote Control               | Built in                                |
| Sensors                      | CO2, VOC, Temperature, Humidity         |
| Internal inspection          | Micro digital camera                    |
| Internal sanitization        | Jonix NTP module                        |
| Environment                  | Automatic climate control               |