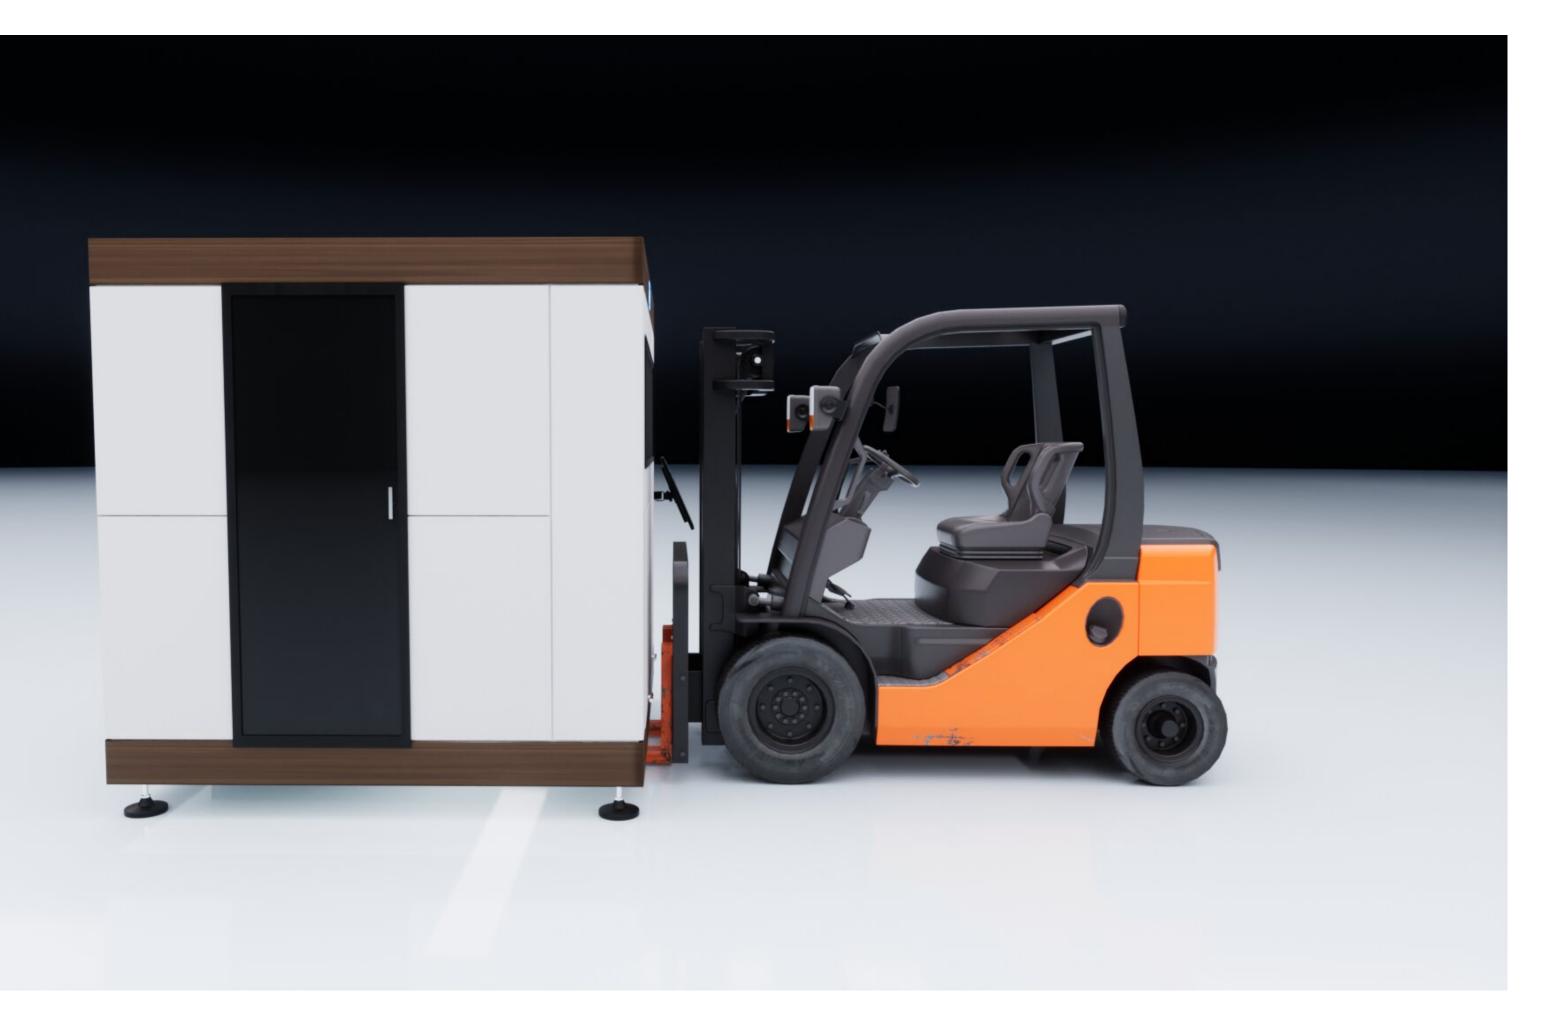

Copyright ONO Exponential Farming - 2023

ONOEX|Cube is the new basic module for scientific experiments, pharmaceuticals and special crops, suitable for stand-alone installations even in small spaces

ONOEX|Cube is a plug and play Vertical Farming Module

When is necessary,
Where is necessary,
Without Waste.

ONOEX|Cube enables Anyone to cultivate Anything, Anywhere in the world, even at home, in an agile, profitable, and sustainable manner

| Caracteristics               | Detail                                  |
|------------------------------|-----------------------------------------|
| Dimensions (WxDxH)           | 2,5m x 2,5m x 2,5m (8,2f x 8,2f x 8,2f) |
| Cultivation shelfs #         | Up to 10                                |
| Cultivation shelf dimensions | 2m x 0,6m (1,2 sqm / 13sqf each)        |
| Lighting                     | LED multi spectrum                      |
| Watering and Nutrients       | Sprinkler/Hydroponics                   |
| Nutrients                    | Automatic misting                       |
| Control Panel UI             | 24" Multitouch digital panel            |
| Operating System             | ONO EX OS                               |
| Remote Control               | Built in                                |
| Sensors                      | CO2, VOC, Temperature, Humidity         |
| Internal inspection          | Micro digital camera                    |
| Internal sanitization        | Jonix NTP module                        |
| Environment                  | Automatic climate control               |