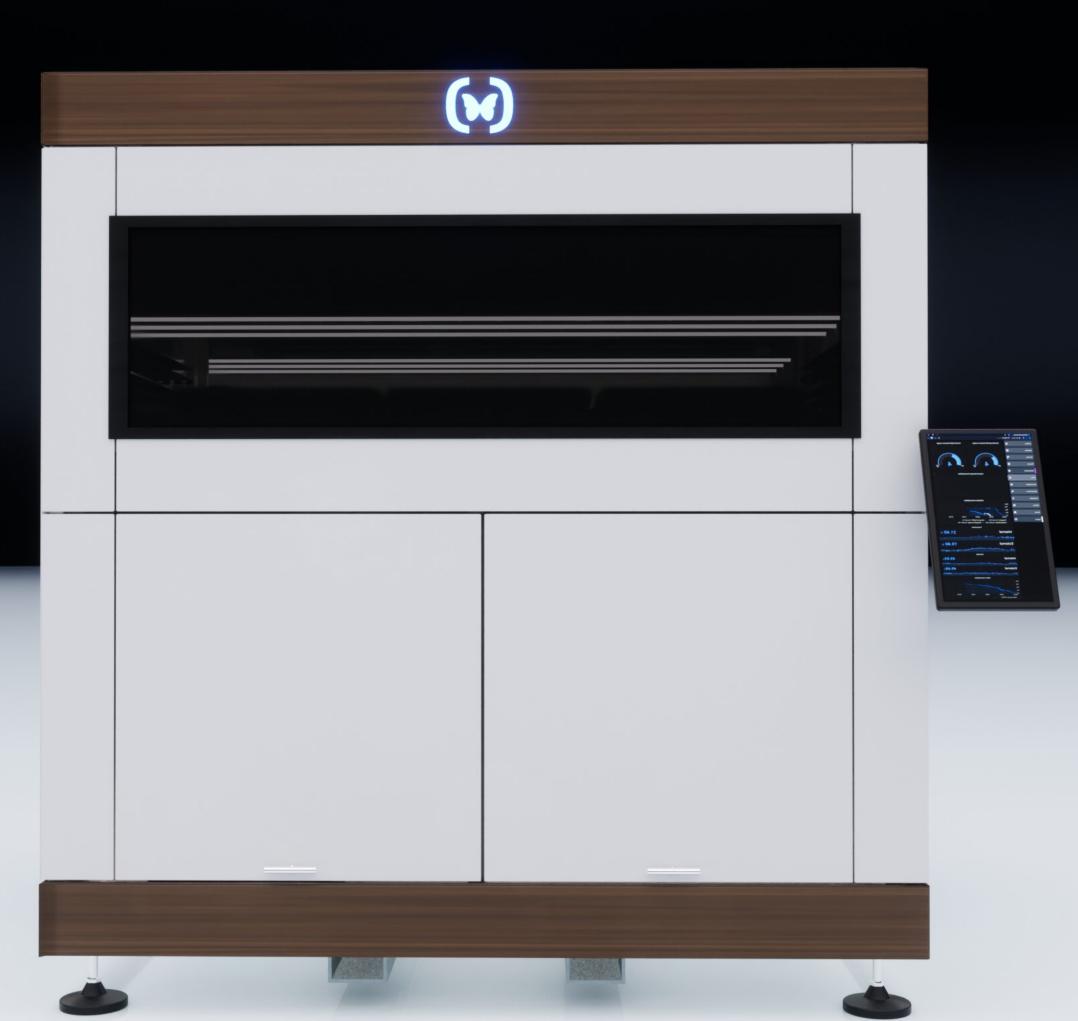

Copyright ONO Exponential Farming - 2023

ONOEX|Cube is the new basic module for scientific experiments, pharmaceuticals and special crops, suitable for stand-alone installations even in small spaces

ONOEX|Cube is a plug and play Vertical Farming Module

When is necessary,
Where is necessary,
Without Waste.

ONOEX|Cube enables Anyone to cultivate Anything, Anywhere in the world, even at home, in an agile, profitable, and sustainable manner

| Caracteristics               | Detail                                  |
|------------------------------|-----------------------------------------|
| Dimensions (WxDxH)           | 2,5m x 2,5m x 2,5m (8,2f x 8,2f x 8,2f) |
| Cultivation shelfs #         | Up to 10                                |
| Cultivation shelf dimensions | 2m x 0,6m (1,2 sqm / 13sqf each)        |
| Lighting                     | LED multi spectrum                      |
| Watering and Nutrients       | Sprinkler/Hydroponics                   |
| Nutrients                    | Automatic misting                       |
| Control Panel UI             | 24" Multitouch digital panel            |
| Operating System             | ONO EX OS                               |
| Remote Control               | Built in                                |
| Sensors                      | CO2, VOC, Temperature, Humidity         |
| Internal inspection          | Micro digital camera                    |
| Internal sanitization        | Jonix NTP module                        |
| Environment                  | Automatic climate control               |