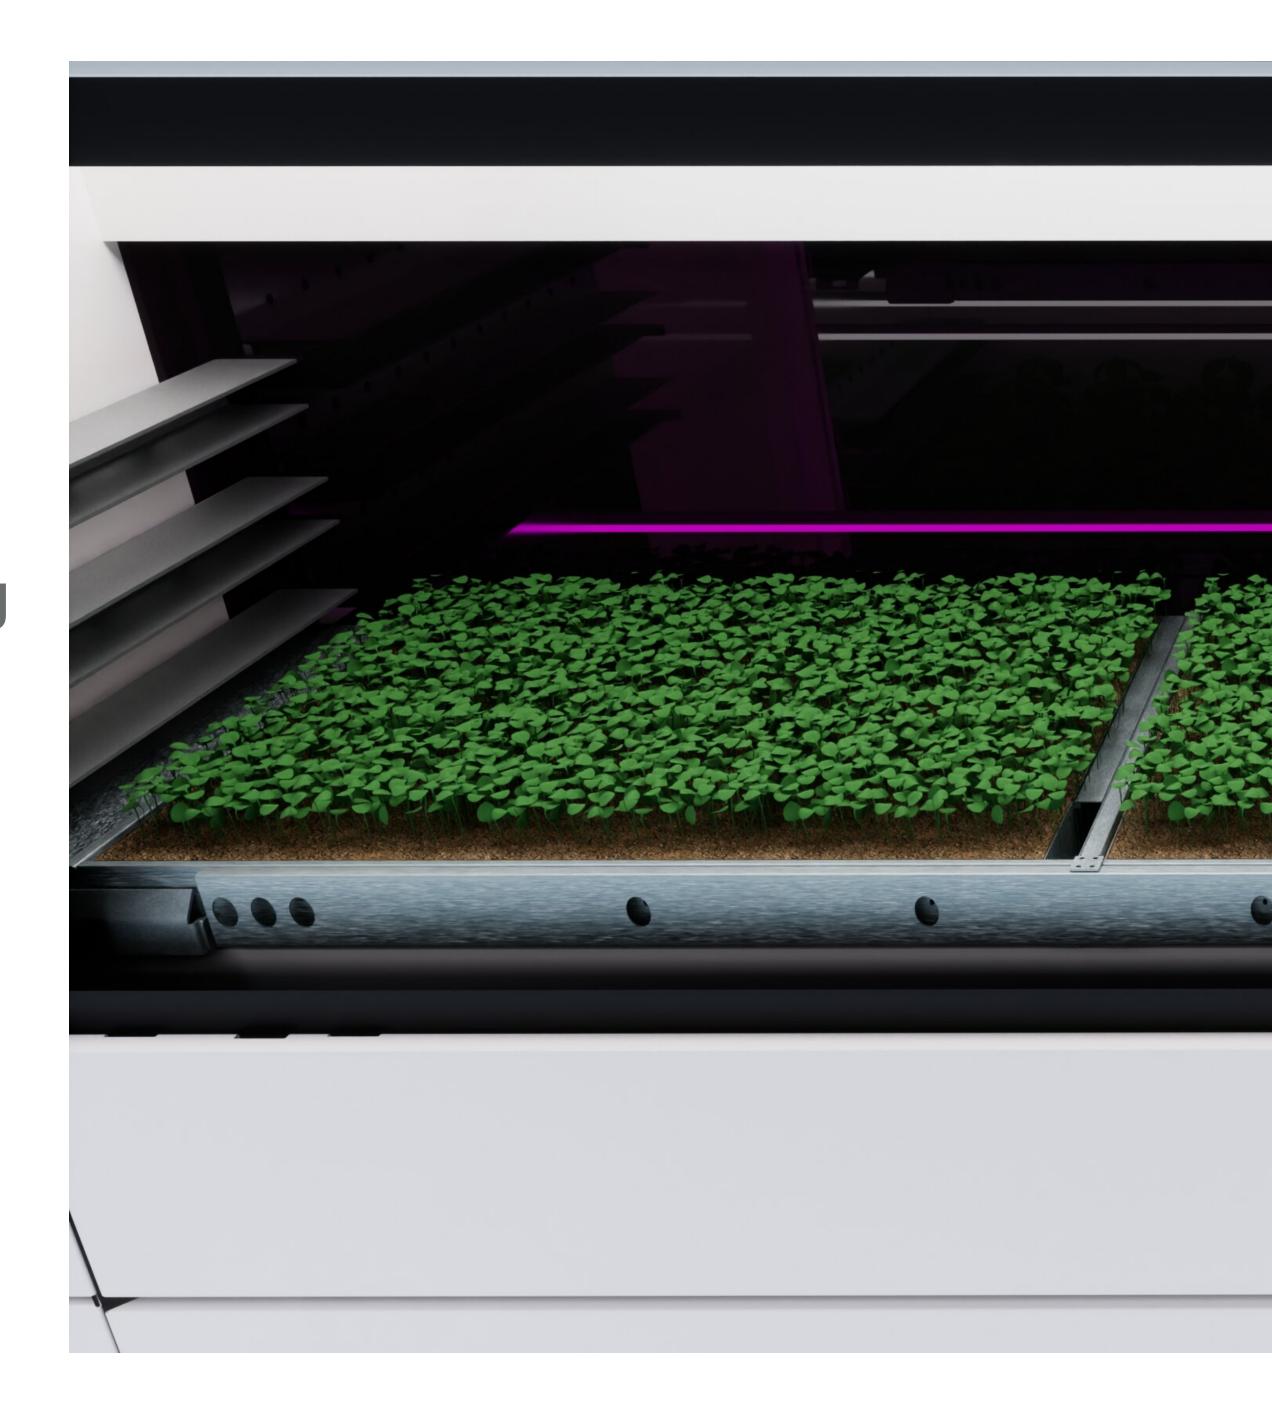

Copyright ONO Exponential Farming - 2023

ONOEX|Cube is the new basic module for scientific experiments, pharmaceuticals and special crops, suitable for stand-alone installations even in small spaces

ONOEX|Cube is a plug and play Vertical Farming Module

Growth processes are fully controlled through the ONOEXIOS
Operating System and built-in Al
Automatic climate and nutrient adduction is programmable

ONOEX|Cube introduces Lean Farming for the first time with the 5Ws, growing What is necessary,

When is necessary,
Where is necessary,
Without Waste.

ONOEX|Cube enables Anyone to cultivate Anything, Anywhere in the world, even at home, in an agile, profitable, and sustainable manner

| Caracteristics               | Detail                                  |
|------------------------------|-----------------------------------------|
| Dimensions (WxDxH)           | 2,5m x 2,5m x 2,5m (8,2f x 8,2f x 8,2f) |
| Cultivation shelfs #         | Up to 10                                |
| Cultivation shelf dimensions | 2m x 0,6m (1,2 sqm / 13sqf each)        |
| Lighting                     | LED multi spectrum                      |
| Watering and Nutrients       | Sprinkler/Hydroponics                   |
| Nutrients                    | Automatic misting                       |
| Control Panel UI             | 24" Multitouch digital panel            |
| Operating System             | ONO EX OS                               |
| Remote Control               | Built in                                |
| Sensors                      | CO2, VOC, Temperature, Humidity         |
| Internal inspection          | Micro digital camera                    |
| Internal sanitization        | Jonix NTP module                        |
| Environment                  | Automatic climate control               |