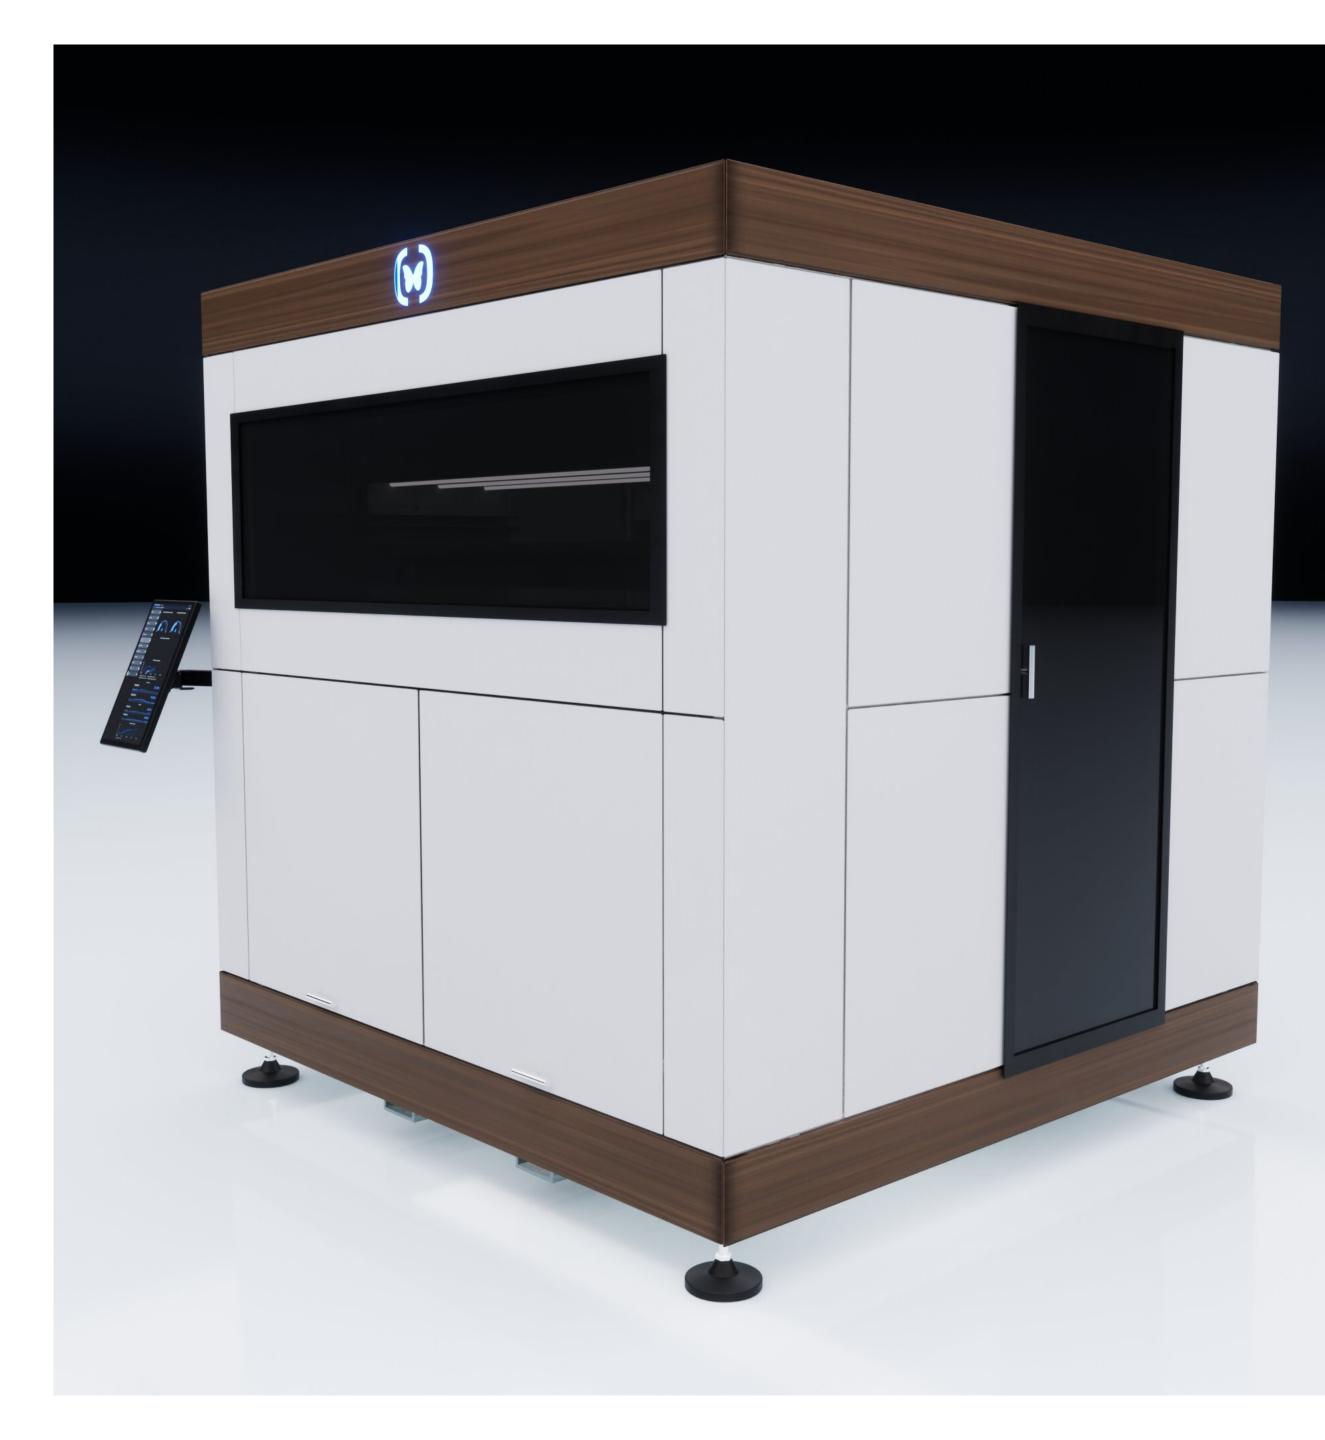

Copyright ONO Exponential Farming - 2023

ONOEX|Cube is the new basic module for scientific experiments, pharmaceuticals and special crops, suitable for stand-alone installations even in small spaces

ONOEX|Cube is a plug and play Vertical Farming Module

When is necessary,
Where is necessary,
Without Waste.

ONOEX|Cube enables Anyone to cultivate Anything, Anywhere in the world, even at home, in an agile, profitable, and sustainable manner

| Caracteristics               | Detail                                  |
|------------------------------|-----------------------------------------|
| Dimensions (WxDxH)           | 2,5m x 2,5m x 2,5m (8,2f x 8,2f x 8,2f) |
| Cultivation shelfs #         | Up to 10                                |
| Cultivation shelf dimensions | 2m x 0,6m (1,2 sqm / 13sqf each)        |
| Lighting                     | LED multi spectrum                      |
| Watering and Nutrients       | Sprinkler/Hydroponics                   |
| Nutrients                    | Automatic misting                       |
| Control Panel UI             | 24" Multitouch digital panel            |
| Operating System             | ONO EX OS                               |
| Remote Control               | Built in                                |
| Sensors                      | CO2, VOC, Temperature, Humidity         |
| Internal inspection          | Micro digital camera                    |
| Internal sanitization        | Jonix NTP module                        |
| Environment                  | Automatic climate control               |