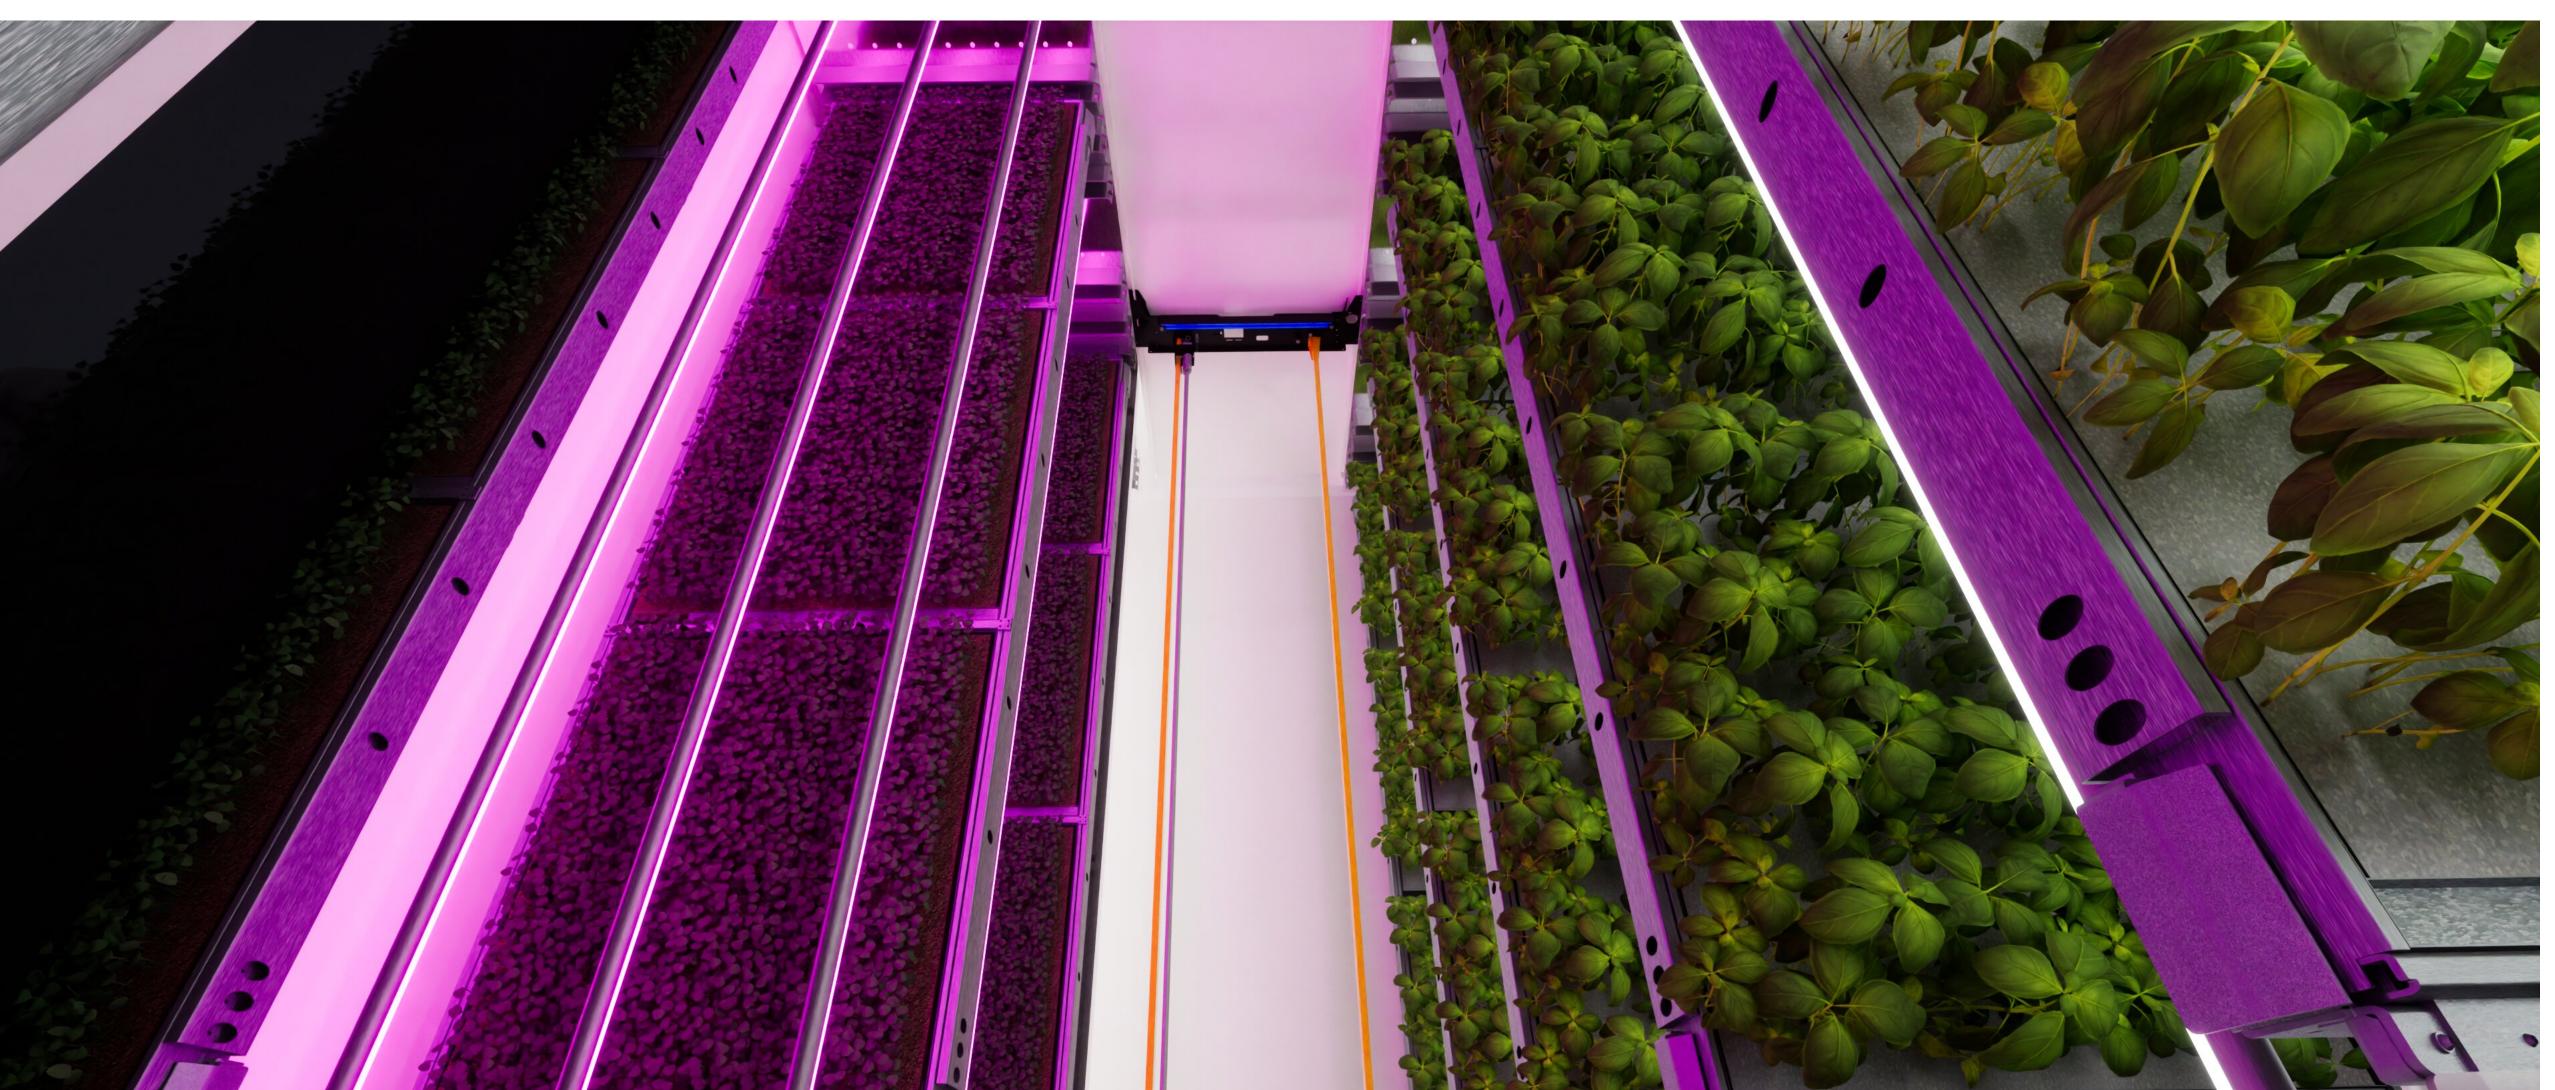

When is necessary,
Where is necessary,
Without Waste.

ONOEX|Cube enables Anyone to cultivate Anything, Anywhere in the world, even at home, in an agile, profitable, and sustainable manner

| Caracteristics               | Detail                                  |
|------------------------------|-----------------------------------------|
| Dimensions (WxDxH)           | 2,5m x 2,5m x 2,5m (8,2f x 8,2f x 8,2f) |
| Cultivation shelfs #         | Up to 10                                |
| Cultivation shelf dimensions | 2m x 0,6m (1,2 sqm / 13sqf each)        |
| Lighting                     | LED multi spectrum                      |
| Watering and Nutrients       | Sprinkler/Hydroponics                   |
| Nutrients                    | Automatic misting                       |
| Control Panel UI             | 24" Multitouch digital panel            |
| Operating System             | ONO EX OS                               |
| Remote Control               | Built in                                |
| Sensors                      | CO2, VOC, Temperature, Humidity         |
| Internal inspection          | Micro digital camera                    |
| Internal sanitization        | Jonix NTP module                        |
| Environment                  | Automatic climate control               |