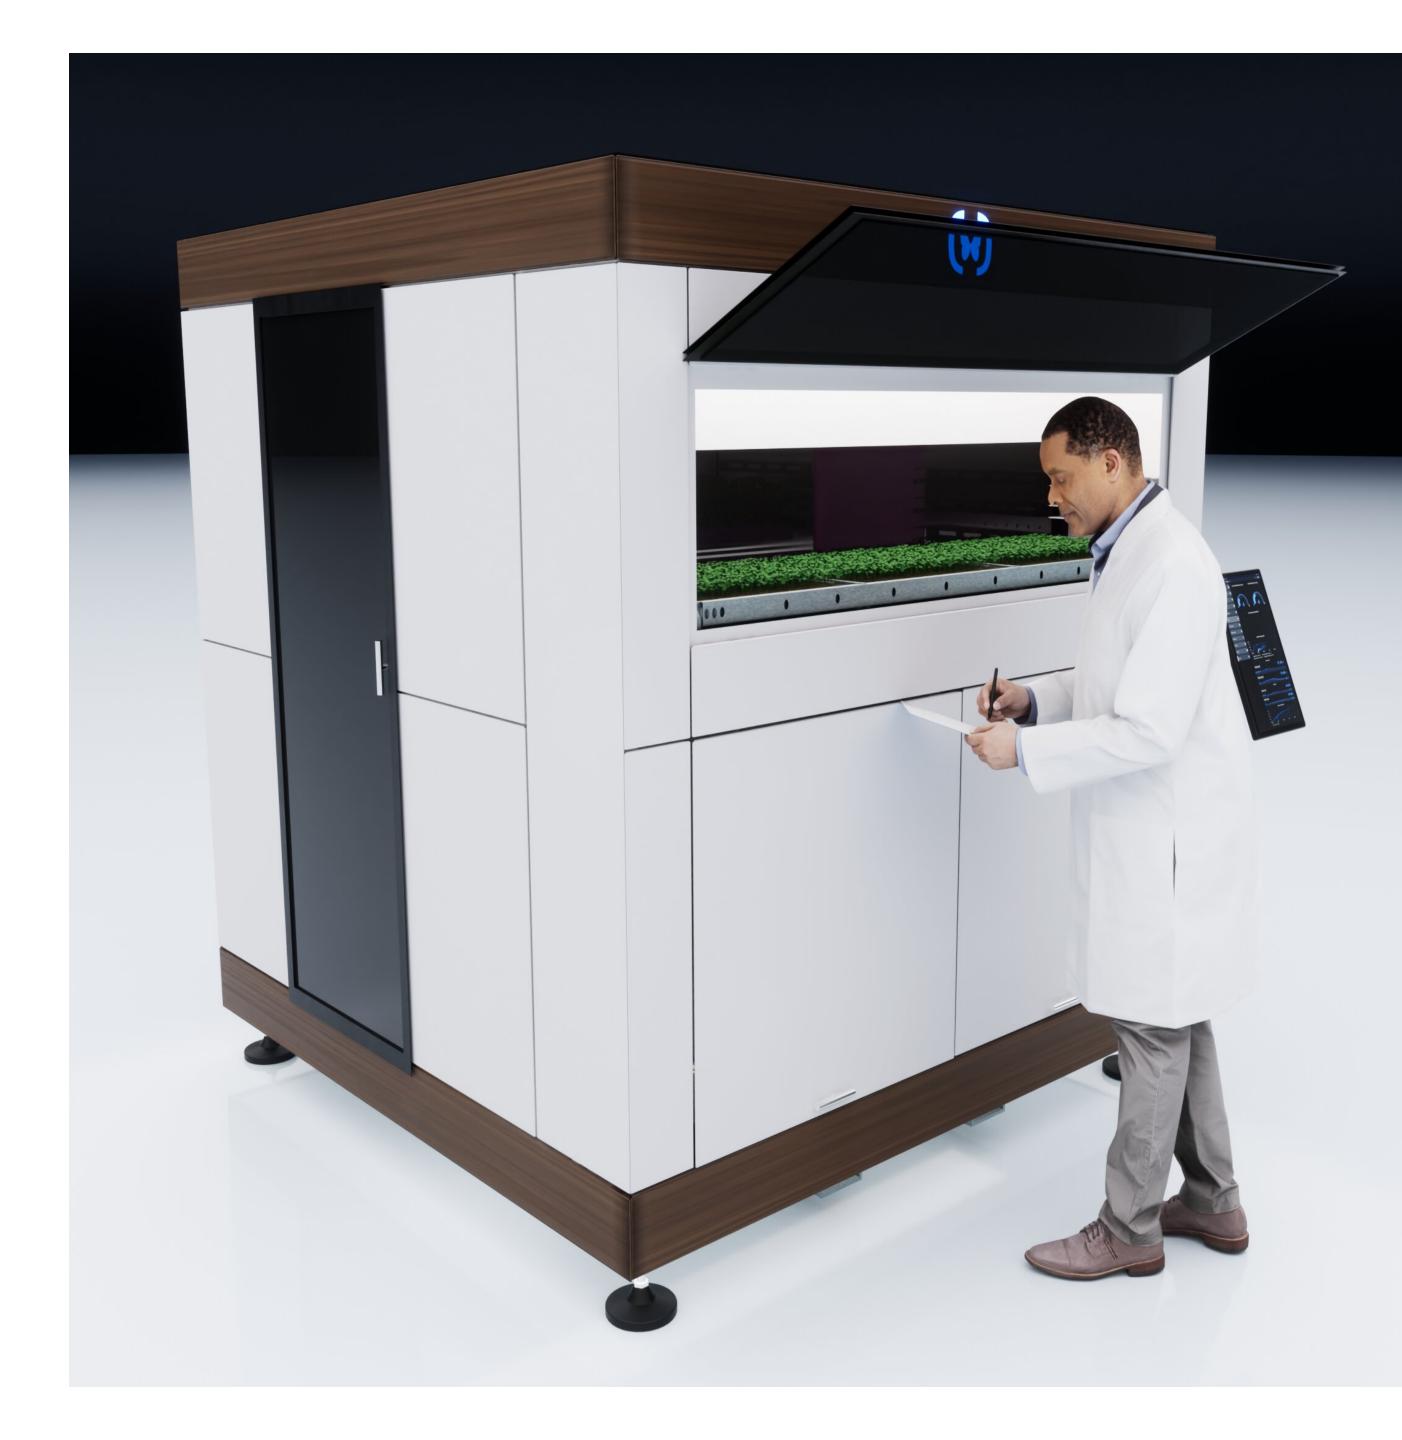

Copyright ONO Exponential Farming - 2023

ONOEX|Cube is the new basic module for scientific experiments, pharmaceuticals and special crops, suitable for stand-alone installations even in small spaces

ONOEX|Cube is a plug and play Vertical Farming Module

Growth processes are fully controlled through the ONOEXIOS
Operating System and built-in Al
Automatic climate and nutrient adduction is programmable

ONOEX|Cube introduces Lean Farming for the first time with the 5Ws, growing What is necessary,

When is necessary,
Where is necessary,
Without Waste.

ONOEX|Cube enables Anyone to cultivate Anything, Anywhere in the world, even at home, in an agile, profitable, and sustainable manner

| Caracteristics               | Detail                                  |
|------------------------------|-----------------------------------------|
| Dimensions (WxDxH)           | 2,5m x 2,5m x 2,5m (8,2f x 8,2f x 8,2f) |
| Cultivation shelfs #         | Up to 10                                |
| Cultivation shelf dimensions | 2m x 0,6m (1,2 sqm / 13sqf each)        |
| Lighting                     | LED multi spectrum                      |
| Watering and Nutrients       | Sprinkler/Hydroponics                   |
| Nutrients                    | Automatic misting                       |
| Control Panel UI             | 24" Multitouch digital panel            |
| Operating System             | ONO EX OS                               |
| Remote Control               | Built in                                |
| Sensors                      | CO2, VOC, Temperature, Humidity         |
| Internal inspection          | Micro digital camera                    |
| Internal sanitization        | Jonix NTP module                        |
| Environment                  | Automatic climate control               |