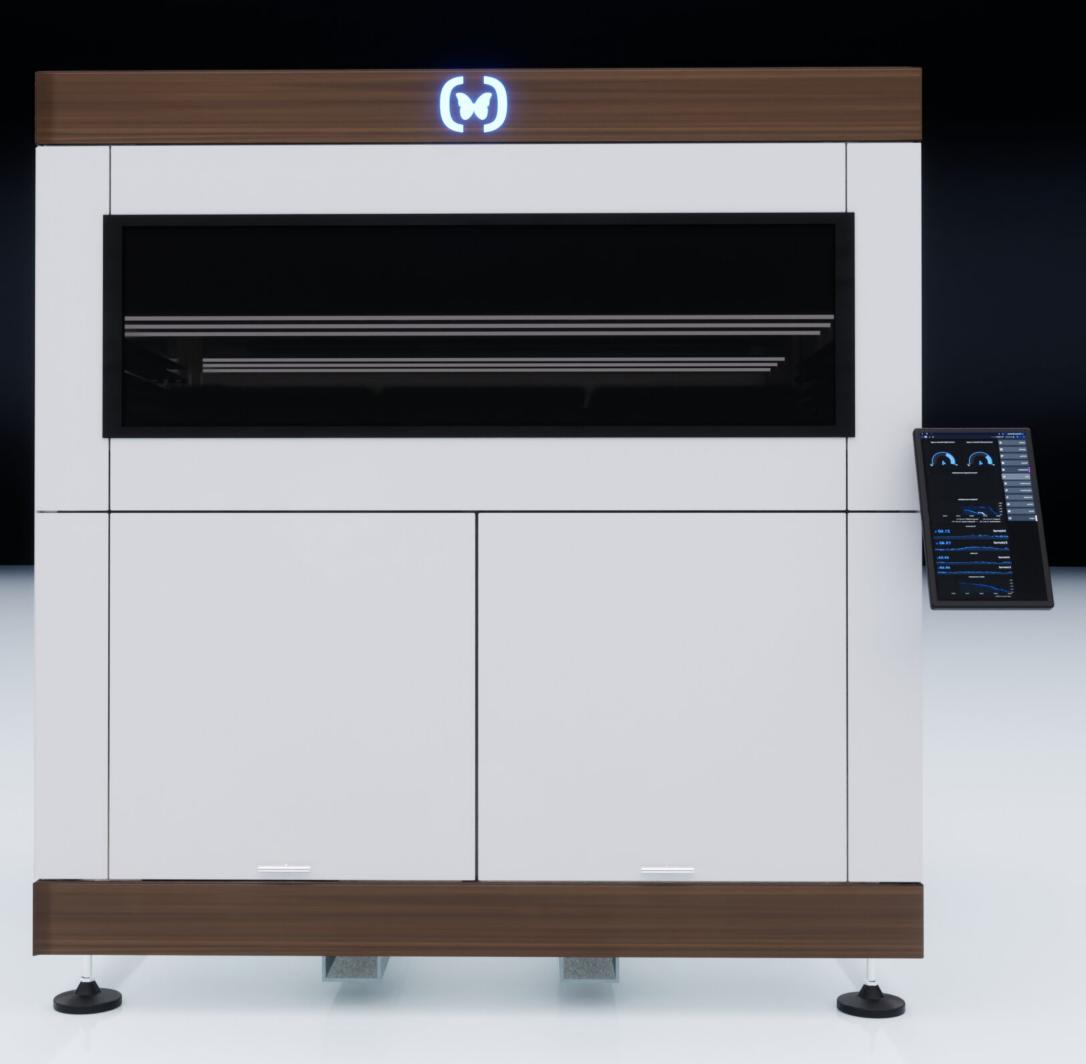

Copyright ONO Exponential Farming - 2023

ONOEX|Cube is the new basic module for scientific experiments, pharmaceuticals and special crops, suitable for stand-alone installations even in small spaces

ONOEX|Cube is a plug and play Vertical Farming Module

Growth processes are fully controlled through the ONOEXIOS
Operating System and built-in Al
Automatic climate and nutrient adduction is programmable

ONOEX|Cube introduces Lean Farming for the first time with the 5Ws, growing What is necessary,

When is necessary,
Where is necessary,
Without Waste.

ONOEX|Cube enables Anyone to cultivate Anything, Anywhere in the world, even at home, in an agile, profitable, and sustainable manner

| Caracteristics               | Detail                                  |
|------------------------------|-----------------------------------------|
| Dimensions (WxDxH)           | 2,5m x 2,5m x 2,5m (8,2f x 8,2f x 8,2f) |
| Cultivation shelfs #         | Up to 10                                |
| Cultivation shelf dimensions | 2m x 0,6m (1,2 sqm / 13sqf each)        |
| Lighting                     | LED multi spectrum                      |
| Watering and Nutrients       | Sprinkler/Hydroponics                   |
| Nutrients                    | Automatic misting                       |
| Control Panel UI             | 24" Multitouch digital panel            |
| Operating System             | ONO EX OS                               |
| Remote Control               | Built in                                |
| Sensors                      | CO2, VOC, Temperature, Humidity         |
| Internal inspection          | Micro digital camera                    |
| Internal sanitization        | Jonix NTP module                        |
| Environment                  | Automatic climate control               |