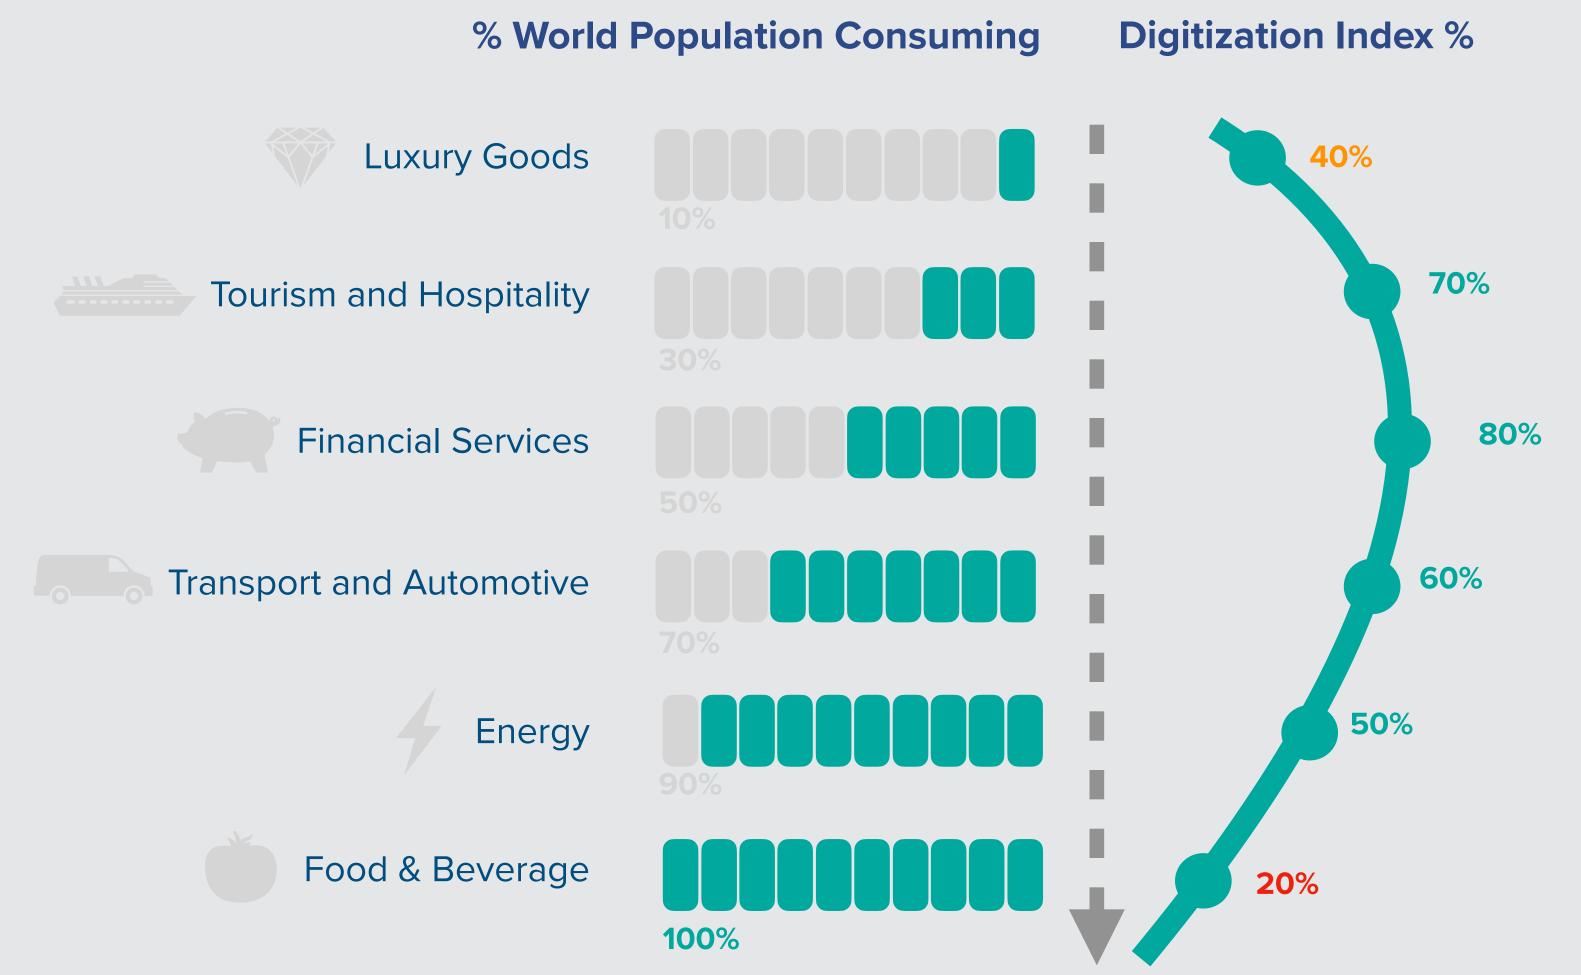

### BRAINR UNIQUELY **SPECIALIZED IN** FOOD

#### **Food specific features:**

**Food machinery** integrations:

loT

Integration to equipment manufacturers

#### **Custom lot attributes**

È **Public veterinary** management

Ø

inose

In-process Custom Quality Controls