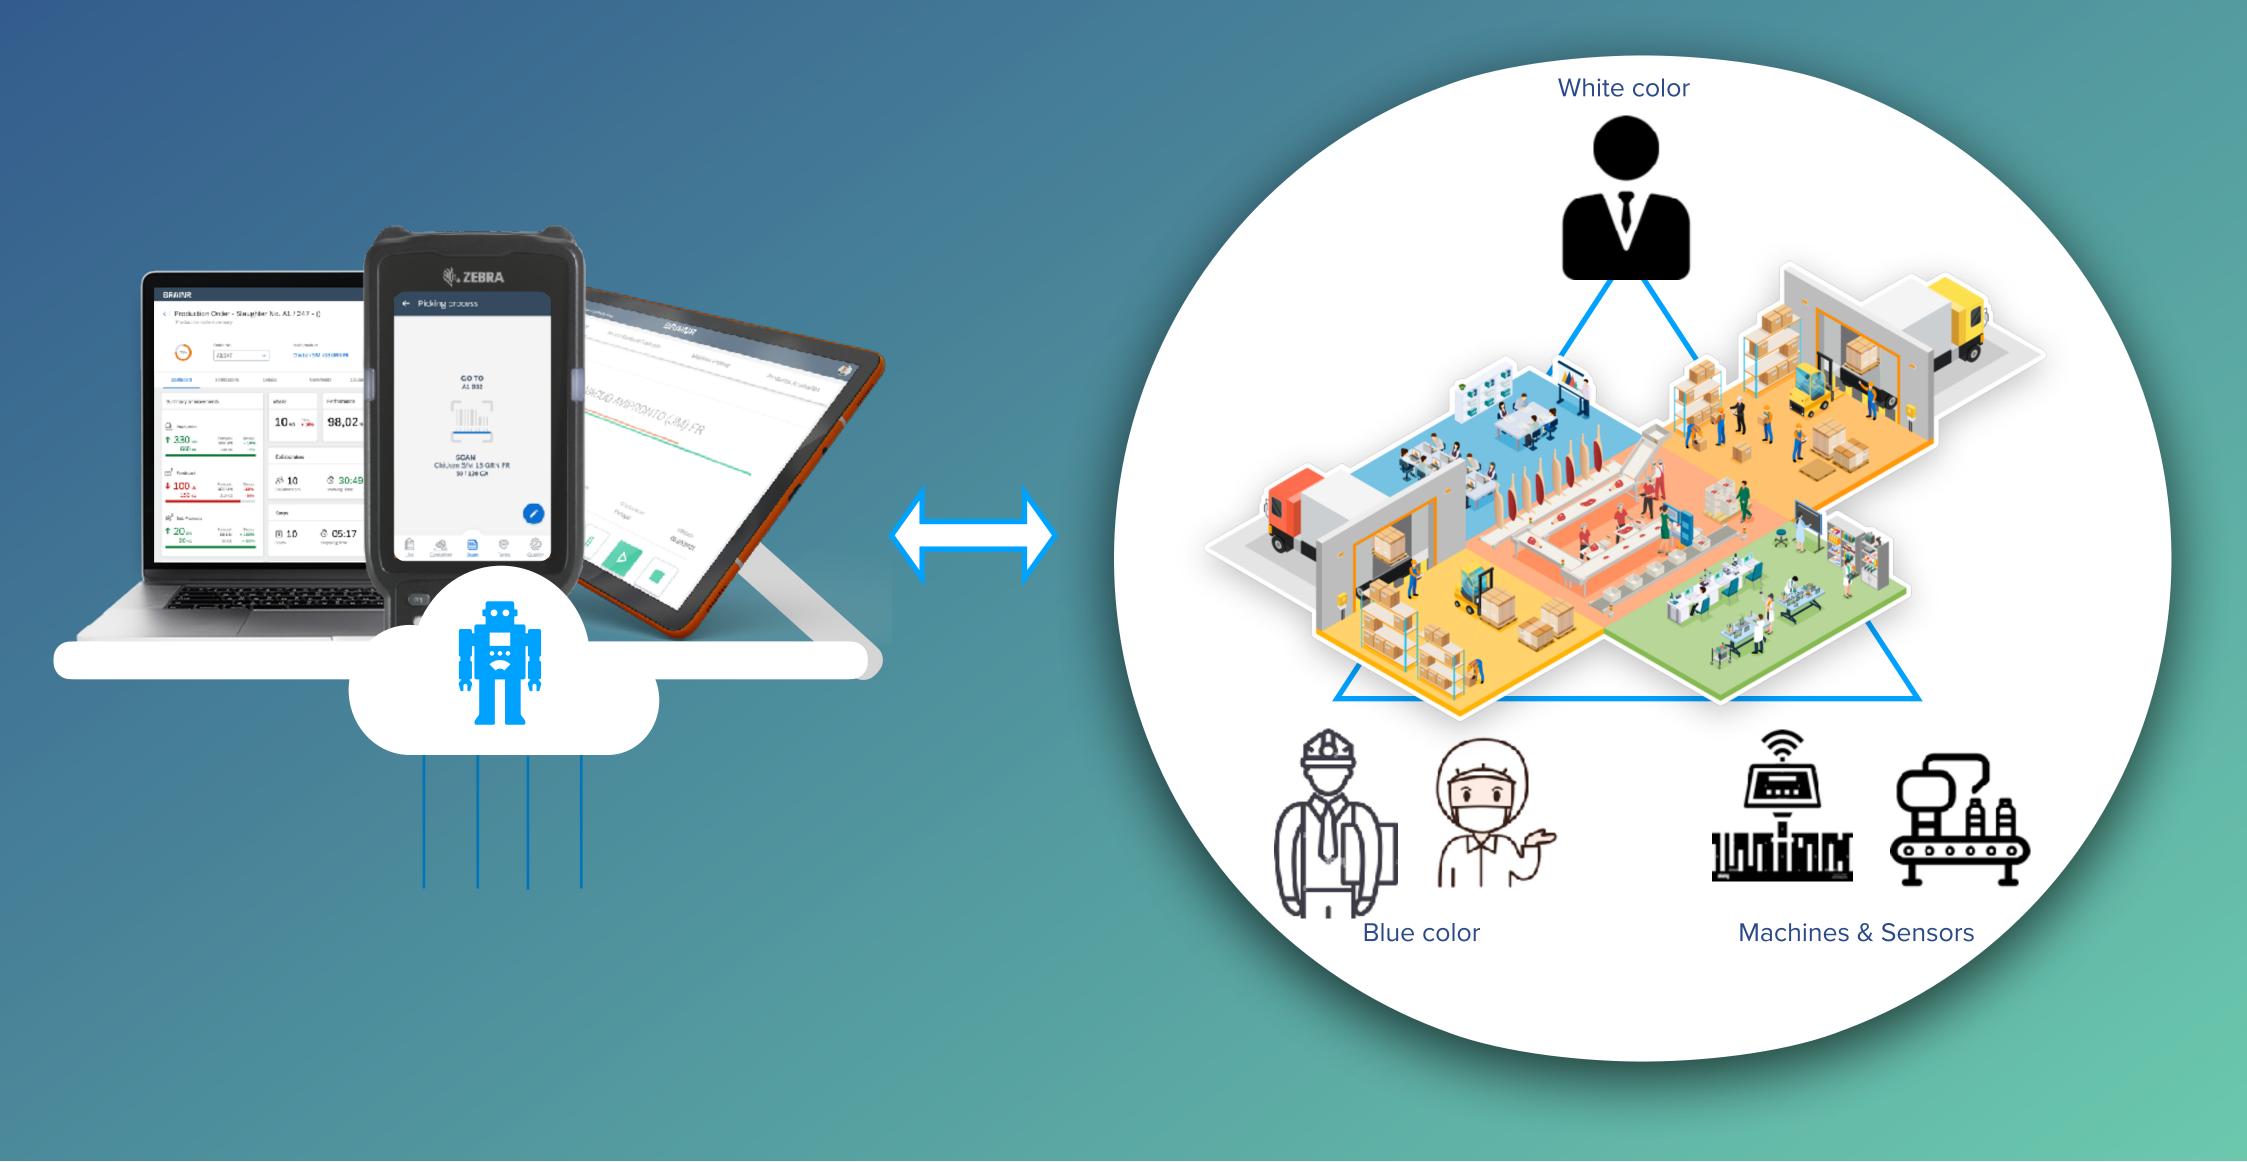

### **BRAINR** THE ALL-IN-ONE FACTORY ORCHESTRATION SUITE

### **Best in class** web experience

BRAINR's web app boasts an intuitive design, allowing effortless management of all operational aspects, from real-time monitoring to inventory and compliance.

## **Tablet**

BRAINR has it's own native app for tablets enabling line managers real-time control and visibility over all activities with the best & easy to use experience.

### Mobile native

Android apps for mobile picking devices to guarantee the best user experience and speed for shop-floor operators.

### BRAINR THE ALL-IN-ONE MULTI-LEVEL FACTORY ORCHESTRATION SUITE

Cloud & food native!

By far best worker experience in the industry!

Al Powered (onboarding, forecasting)

We are technology leaders!

Helps reducing the n. of food safety events